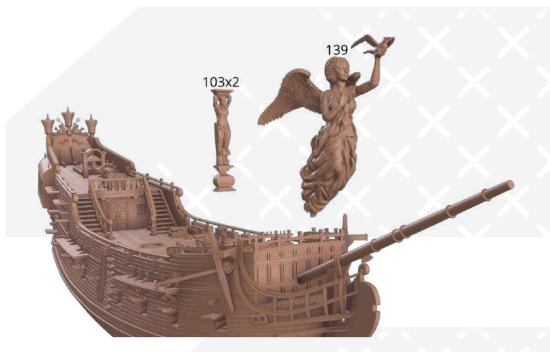

Page 44 FFF/FDM

61

The figurehead (part #139) and the caryatids (part #103) can be printed both on FDM and SLA 3D printers. You will find the recommended printing settings in the "Description" tab.

Black Pearl — Instructions — Gambody