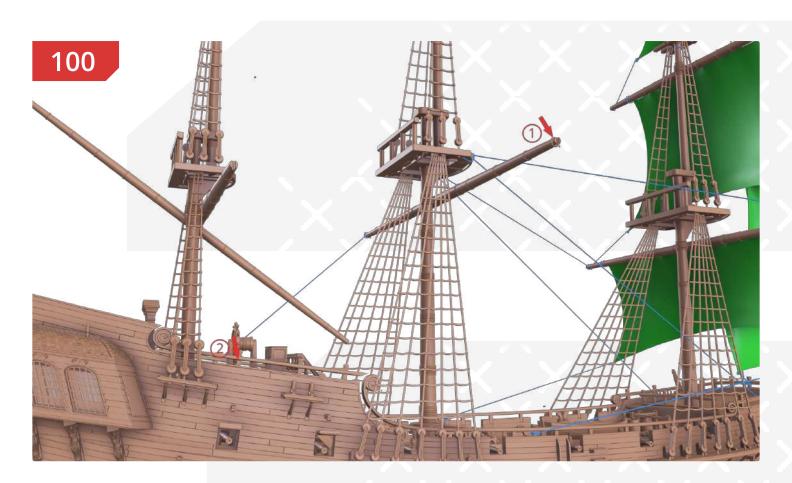

The ropes are not included in the files and have to be knit.

Page 64 FFF/FDM

Black Pearl — Instructions — Gambody

Page 66 FFF/FDM

Page 70

FFF/FDM

98

Black Pearl — Instructions — Gambody