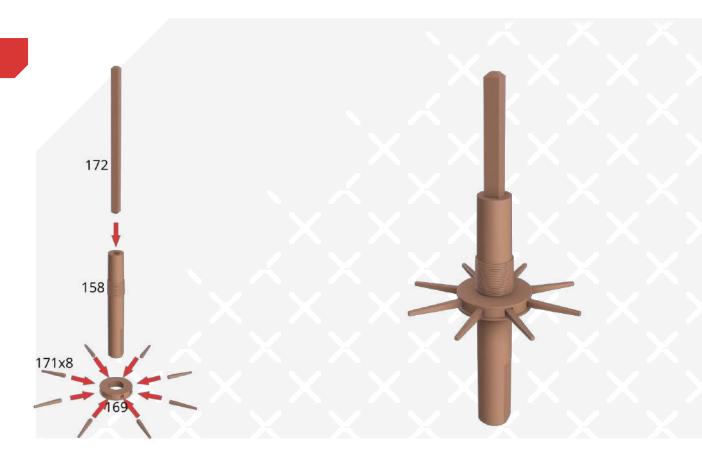

the ladders.



Page 40 FFF/FDM



There are two versions of the corbels: a simplified version for FDM printing (parts #126-133) and an original version for SLA printing (parts #118-125).



Black Pearl — Instructions — Gambody









Page 42 FFF/FDM









FFF/FDM ————



The statues of Triton on the stern of the ship are of two sizes: the original size (parts #134-135) and the large size (parts #235-236) recommended for printing by Gambody. The statues of Triton should be printed using a resin 3D printer exclusively.



Page 44 FFF/FDM

61



The figurehead (part #139) and the caryatids (part #103) can be printed both on FDM and SLA 3D printers. You will find the recommended printing settings in the "Description" tab.

Black Pearl — Instructions — Gambody









Page 46 FFF/FDM





65



FFF/FDM





Page 48 FFF/FDM

68





192x2



Page 50

FFF/FDM

70







Page 52 FFF/FDM











77



FFF/FDM



Page 56 FFF/FDM







The connectors at the foot of the rope ladders serve to ease the printing. Remove the connectors to proceed with the installation. You can knit the rope ladders for greater realism.



**Black** Pearl



Page 60 FFF/FDM











Page 62 FFF/FDM



We recommend that you print the sails horizontally, increase the bed temperature (100°) and give the shape to the sails while they are flexible. Also you can sew the sails for greater realism.





The ropes are not included in the files and have to be knit.



Page 64 FFF/FDM



Black Pearl — Instructions — Gambody





Page 66 FFF/FDM























Page 70

FFF/FDM

98



Black Pearl —