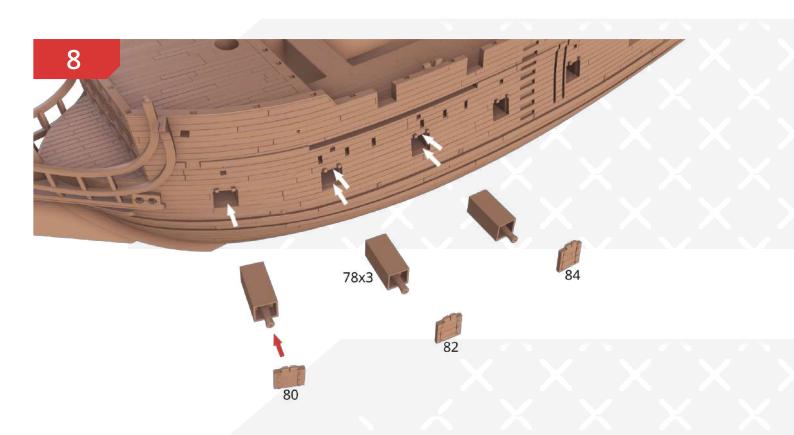

Page 2 FFF/FDM

2



Two versions of the platform design - with and without the lettering.



FFF/FDM



Page 4 FFF/FDM





Page 6 FFF/FDM

6







Page 8 — FFF/FDM







Page 10 FFF/FDM









Page 12 FFF/FDM

12







Page 14 FFF/FDM







Page 16 FFF/FDM









Page 18 — FFF/FDM





Page 20 FFF/FDM

20









Page 22 FFF/FDM









## 24





## 25





Page 24 FFF/FDM





27













Page 26 FFF/FDM

30





31













Page 28 FFF/FDM











**Black** Pearl



Page 30 FFF/FDM

38

















42

















Page 34 FFF/FDM











Page 36 FFF/FDM













Page 38 FFF/FDM





You can either batten down the hatches or leave them open and install the ladders.



Page 40 FFF/FDM



There are two versions of the corbels: a simplified version for FDM printing (parts #126-133) and an original version for SLA printing (parts #118-125).



Black Pearl — Instructions — Gambody









Page 42 FFF/FDM









FFF/F