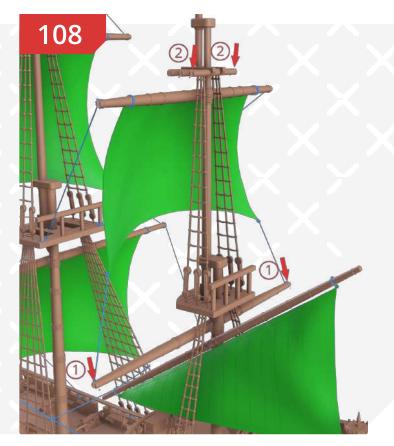

FFF/FDM

Gambody — Instructions — Black Pearl

114

115

4 types of shrouds.

Page 82 — FFF/FDM

Page 84 FFF/FDM

Gambody — Instructions — Black Pearl