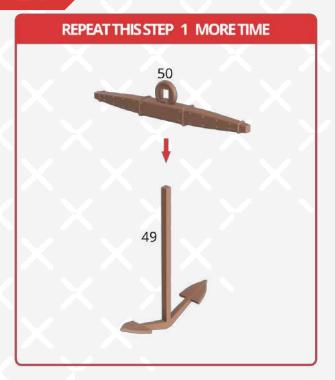

70

Page 52 FFF/FDM

77

FFF/FDM

Page 56 FFF/FDM

The connectors at the foot of the rope ladders serve to ease the printing. Remove the connectors to proceed with the installation. You can knit the rope ladders for greater realism.