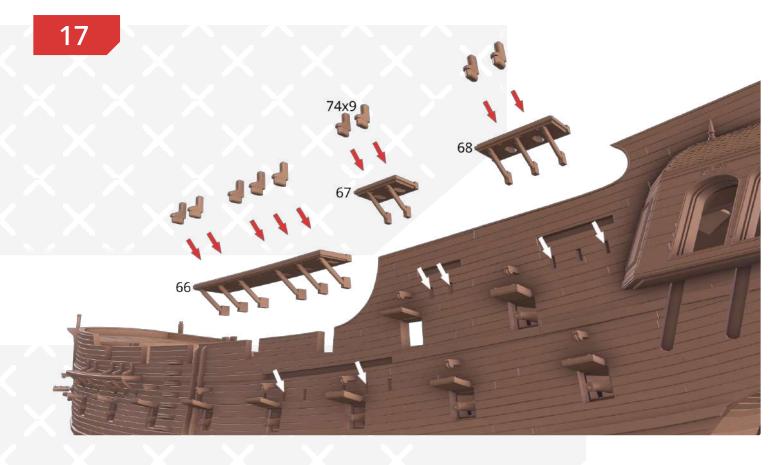

Page 2 FFF/FDM

2



Two versions of the platform design - with and without the lettering.



FFF/FDM



Page 4 FFF/FDM





Page 6 FFF/FDM

6







Page 8 — FFF/FDM







Page 10 FFF/FDM









Page 12 FFF/FDM

12







Page 14 FFF/FDM







Page 16 FFF/FDM









Page 18 — FFF/FDM





Page 20 FFF/FDM

20









Page 22 FFF/FDM









## 24





## 25





Page 24 FFF/FDM





27













Page 26 FFF/FDM

30





31













Page 28 FFF/FDM











**Black** Pearl



Page 30 FFF/FDM

38

















42

















Page 34 FFF/FDM











Page 36 FFF/FDM













Page 38 FFF/FDM





You can either batten down the hatches or leave them open and install the ladders.



Page 40 FFF/FDM



There are two versions of the corbels: a simplified version for FDM printing (parts #126-133) and an original version for SLA printing (parts #118-125).



Black Pearl — Instructions — Gambody









Page 42 FFF/FDM









FFF/FDM ————



The statues of Triton on the stern of the ship are of two sizes: the original size (parts #