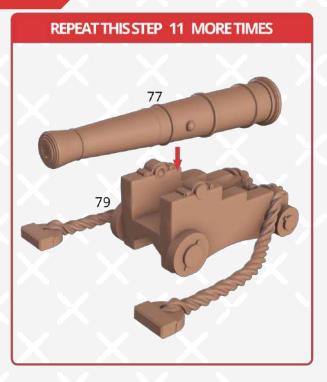

70

Page 52 FFF/FDM

77

FFF/FDM

Page 56 FFF/FDM

The connectors at the foot of the rope ladders serve to ease the printing. Remove the connectors to proceed with the installation. You can knit the rope ladders for greater realism.