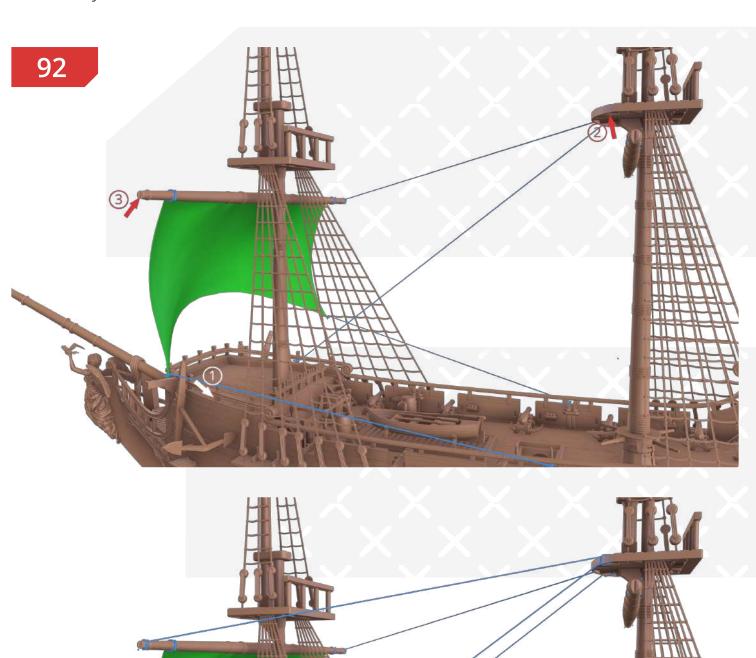

**Black** Pearl

Page 60 FFF/FDM

Page 62 FFF/FDM

We recommend that you print the sails horizontally, increase the bed temperature (100°) and give the shape to the sails while they are flexible. Also you can sew the sails for greater realism.