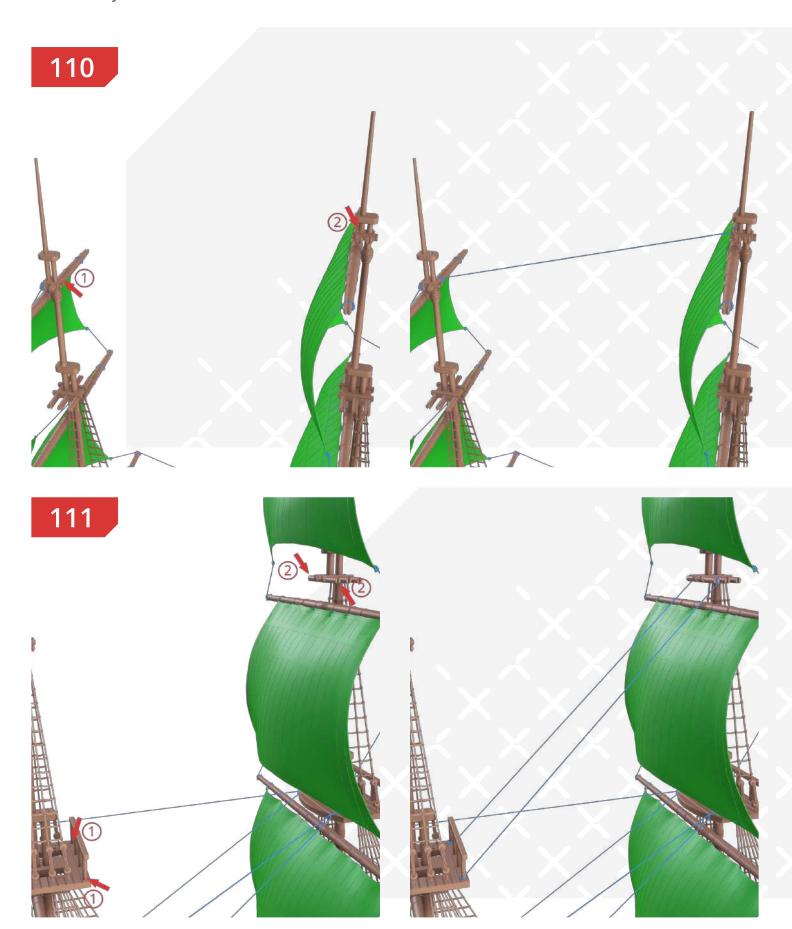

Page 72 FFF/FDM

Gambody — Instructions — Black Pearl

Black Pearl — Instructions — Gambody

Page 74 FFF/FDM

Page 76 — FFF/FDM

Black Pearl — Instructions — Gambody

Page 78 FFF/FDM

Page 80