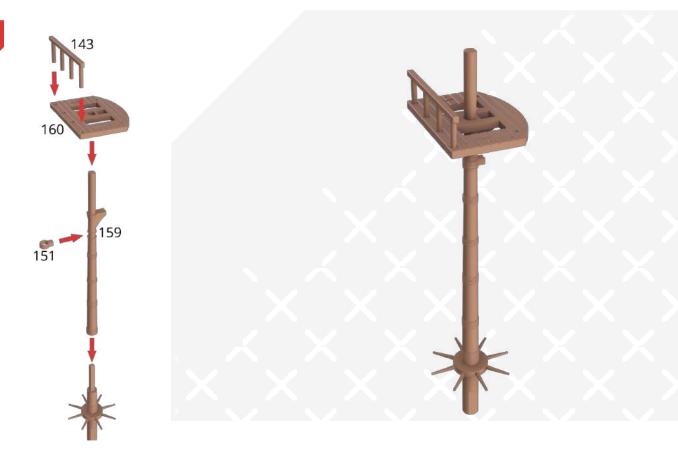

dders.



Page 40 FFF/FDM



There are two versions of the corbels: a simplified version for FDM printing (parts #126-133) and an original version for SLA printing (parts #118-125).



Black Pearl — Instructions — Gambody









Page 42 FFF/FDM









FFF/FDM ————



The statues of Triton on the stern of the ship are of two sizes: the original size (parts #134-135) and the large size (parts #235-236) recommended for printing by Gambody. The statues of Triton should be printed using a resin 3D printer exclusively.



Page 44 FFF/FDM

61



The figurehead (part #139) and the caryatids (part #103) can be printed both on FDM and SLA 3D printers. You will find the recommended printing settings in the "Description" tab.

Black Pearl — Instructions — Gambody









Page 46 FFF/FDM





65



FFF/FDM





Page 48 FFF/FDM

68





192x2



Page 50

FFF/FDM

70







Page 52 FFF/FDM











77



FFF/FDM



Page 56 FFF/FDM







The connectors at the foot of the rope ladders serve to ease the printing. Remove the connectors to proceed with the installation. You can knit the rope ladders for greater realism.



**Black** Pearl



Page 60 FFF/FDM











Page 62 FFF/FDM



We recommend that you print the sails horizontally, increase the bed temperature (100°) and give the shape to the sails while they are flexible. Also you can sew the sails for greater realism.





The ropes are not included in the files and have to be knit.



Page 64 FFF/FDM



Black Pearl — Instructions — Gambody





Page 66 FFF/FDM























Page 70

FFF/FDM

98



Black Pearl — Instru