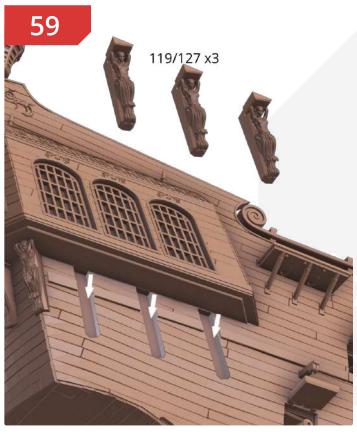

There are two versions of the corbels: a simplified version for FDM printing (parts #126-133) and an original version for SLA printing (parts #118-125).

Black Pearl — Instructions — Gambody

Page 42 FFF/FDM