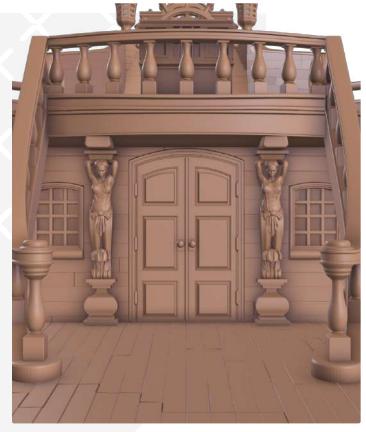

Page 44 FFF/FDM

61

The figurehead (part #139) and the caryatids (part #103) can be printed both on FDM and SLA 3D printers. You will find the recommended printing settings in the "Description" tab.

Black Pearl — Instructions — Gambody