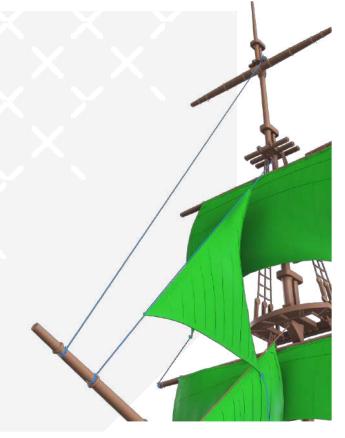

**Black** Pearl

Page 60 FFF/FDM

Page 62 FFF/FDM

We recommend that you print the sails horizontally, increase the bed temperature (100°) and give the shape to the sails while they are flexible. Also you can sew the sails for greater realism.