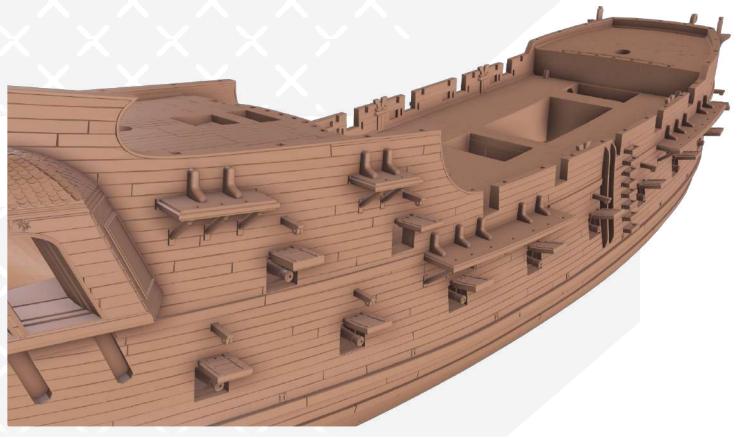

Page 2 FFF/FDM

2



Two versions of the platform design - with and without the lettering.



FFF/FDM



Page 4 FFF/FDM





Page 6 FFF/FDM

6







Page 8 — FFF/FDM







Page 10 FFF/FDM









Page 12 FFF/FDM

12







Page 14 FFF/FDM







Page 16 FFF/FDM









Page 18 — FFF/FDM





Page 20 FFF/FDM

20









Page 22 FFF/FDM









## 24





## 25





Page 24 FFF/FDM





27













Page 26 FFF/FDM

30





31













Page 28 FFF/FDM











**Black** Pearl



Page 30 FFF/FDM

38

















42

















Page 34 FFF/FDM











Page 36 FFF/FDM













Page 38 FFF/FDM





You can either batten down the hatches or leave them open and install the ladders.



Page 40 FFF/FDM



There are two versions of the corbels: a simplified version for FDM printing (parts #126-133) and an original version for SLA printing (parts #118-125).



Black Pearl — Instructions — Gambody









Page 42 FFF/FDM









FFF/FDM ————



The statues of Triton on the stern of the ship are of two sizes: the original size (parts #134-135) and the large size (parts #235-236) recommend