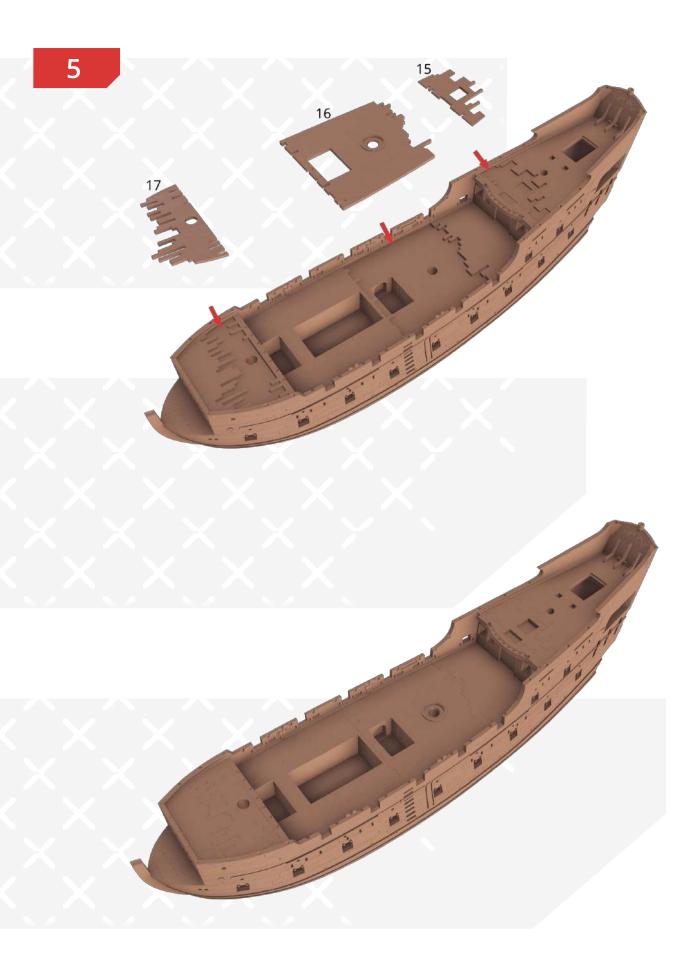

Page 2 FFF/FDM

2



Two versions of the platform design - with and without the lettering.



FFF/FDM



Page 4 FFF/FDM





Page 6 FFF/FDM

6







Page 8 — FFF/FDM







Page 10 FFF/FDM









Page 12 FFF/FDM

12







Page 14 FFF/FDM







Page 16 FFF/FDM









Page 18 — FFF/FDM





Page 20 FFF/FDM

20









Page 22 FFF/FDM









## 24





## 25





Page 24 FFF/FDM





27













Page 26 FFF/FDM

30





31













Page 28 FFF/FDM











**Black** Pearl



Page 30 FFF/FDM

38

















42

















Page 34 FFF/FDM











Page 36 FFF/FDM













Page 38 FFF/FDM





You can either batten down the hatches or leave them open and install the ladders.



Page 40 FFF/FDM



There are two versions of the corbels: a simplified version for FDM printing (parts #126-133) and an original version for SLA printing (parts #118-125).



Black Pearl — Instructions — Ga