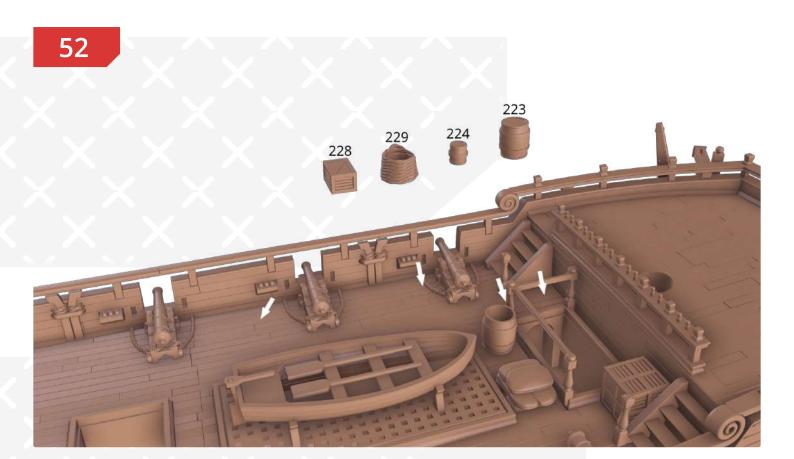

70

Page 52 FFF/FDM

77

FFF/FDM

Page 56 FFF/FDM

The connectors at the foot of the rope ladders serve to ease the printing. Remove the connectors to proceed with the installation. You can knit the rope ladders for greater realism.