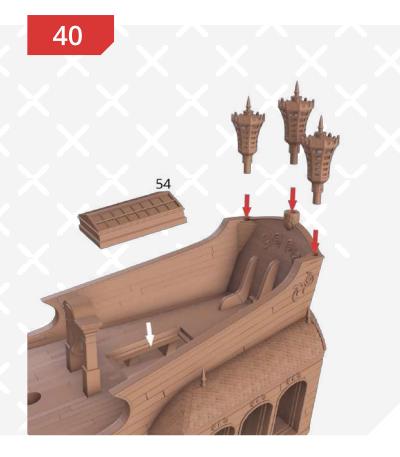

Page 2 FFF/FDM

2



Two versions of the platform design - with and without the lettering.



FFF/FDM



Page 4 FFF/FDM





Page 6 FFF/FDM

6







Page 8 — FFF/FDM







Page 10 FFF/FDM









Page 12 FFF/FDM

12







Page 14 FFF/FDM







Page 16 FFF/FDM









Page 18 — FFF/FDM





Page 20 FFF/FDM

20









Page 22 FFF/FDM









## 24





## 25





Page 24 FFF/FDM





27













Page 26 FFF/FDM

30





31













Page 28 FFF/FDM











**Black** Pearl



Page 30 FFF/FDM

38

















42

















Page 34 FFF/FDM











Page 36 FFF/FDM













Page 38 FFF/FDM





You can either batten down the hatches or leave them open and install the ladders.



Page 40 FFF/FDM



There are two versions of the corbels: a simplified version for FDM printing (parts #126-133) and an original version for SLA printing (parts #118-125).



Black Pearl — Instructions — Gambody









Page 42 FFF/FDM









FFF/FDM ————



The statues of Triton on the stern of the ship are of two sizes: the original size (parts #134-135) and the large size (parts #235-236) recommended for printing by Gambody. The statues of Triton should be printed using a resin 3D printer exclusively.



Page 44 FFF/FDM

61



The figurehead (part #139) and the caryatids (part #103) can be printe