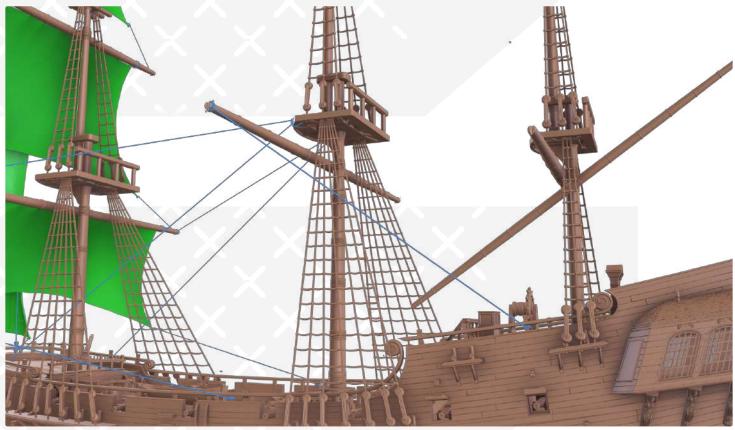

70

Page 52 FFF/FDM

77

FFF/FDM

Page 56 FFF/FDM

The connectors at the foot of the rope ladders serve to ease the printing. Remove the connectors to proceed with the installation. You can knit the rope ladders for greater realism.