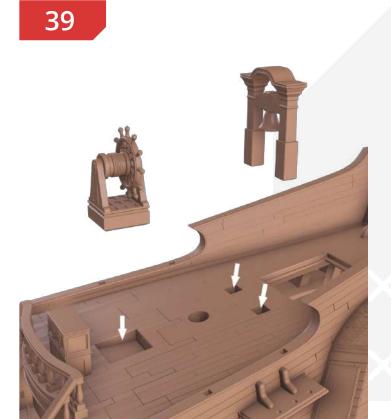

Page 2 FFF/FDM

2



Two versions of the platform design - with and without the lettering.



FFF/FDM



Page 4 FFF/FDM





Page 6 FFF/FDM

6







Page 8 — FFF/FDM







Page 10 FFF/FDM









Page 12 FFF/FDM

12







Page 14 FFF/FDM







Page 16 FFF/FDM









Page 18 — FFF/FDM





Page 20 FFF/FDM

20









Page 22 FFF/FDM









## 24





## 25





Page 24 FFF/FDM





27













Page 26 FFF/FDM

30





31













Page 28 FFF/FDM











**Black** Pearl



Page 30 FFF/FDM

38

















42

















Page 34 FFF/FDM











Page 36 FFF/FDM













Page 38 FFF/FDM





You can either batten down the hatches or leave them open and install the ladders.



Page 40 FFF/FDM



There are two versions of the corbels: a simplified version for FDM printing (parts #126-133) and an original version for SLA printing (parts #118-125).



Black Pearl — Instructions — Gambody









Page 42 FFF/FDM









FFF/FDM ————



The statues of Triton on the stern of the ship are of two sizes: the original size (parts #134-135) and the large size (parts #235-236) recommended for printing by Gambody. The statues of Triton should be printed using a resin 3D printer exclusively.



Page 44 FFF/FDM

61



The figurehead (part #139) and the caryatids (part #103) can be pr