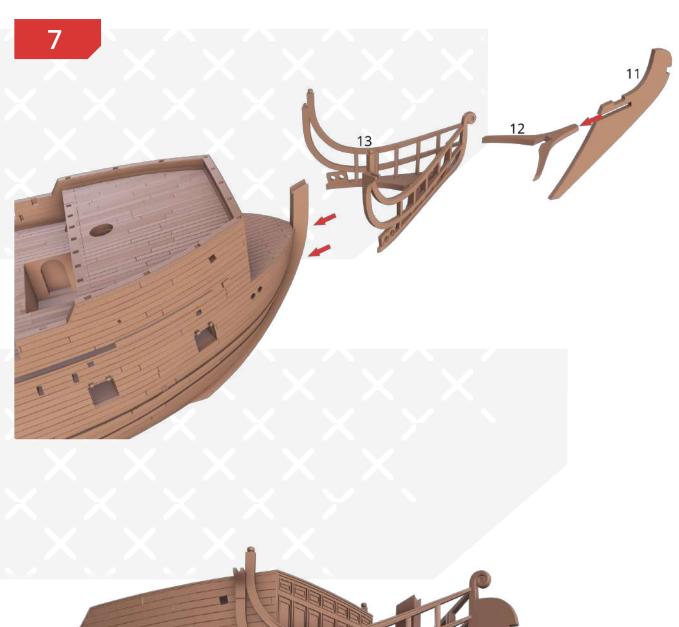

Page 2 FFF/FDM

2



Two versions of the platform design - with and without the lettering.



FFF/FDM



Page 4 FFF/FDM





Page 6 FFF/FDM

6







Page 8 — FFF/FDM







Page 10 FFF/FDM









Page 12 FFF/FDM

12







Page 14 FFF/FDM







Page 16 FFF/FDM









Page 18 — FFF/FDM





Page 20 FFF/FDM

20









Page 22 FFF/FDM









## 24





## 25





Page 24 FFF/FDM





27













Page 26 FFF/FDM

30





31













Page 28 FFF/FDM











**Black** Pearl



Page 30 FFF/FDM

38

















42

















Page 34 FFF/FDM











Page 36 FFF/FDM













Page 38 FFF/FDM





You can either batten down the hatches or leave them open and install the ladders.



Page 40 FFF/FDM



There are two versions of the corbels: a simplified version for FDM printing (parts #126-133) and an original version for SLA printing (parts #118-125).



Black Pearl — Instructions — Gambody









Page 42