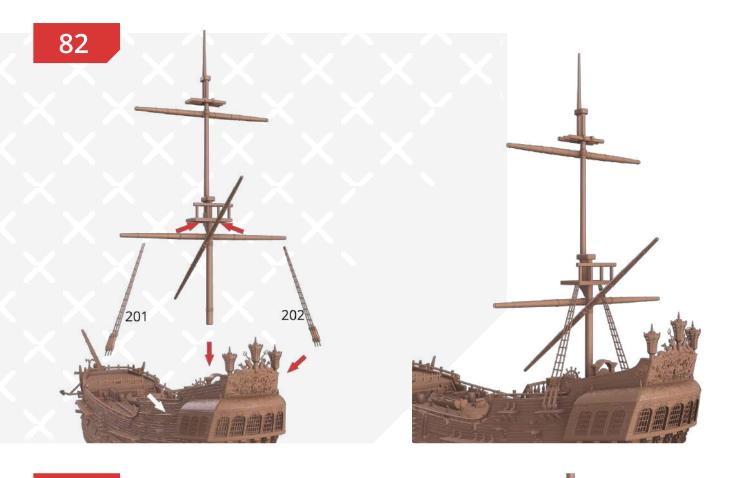

FFF/FDM

Gambody — Instructions — Black Pearl

114

115

4 types of shrouds.

Page 82 — FFF/FDM

Page 84 FFF/FDM

Gambody — Instructions — Black Pearl