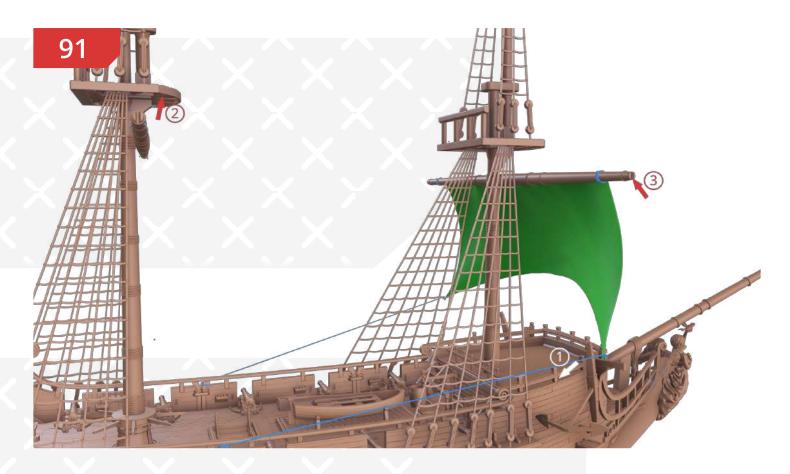

**Black** Pearl

Page 60 FFF/FDM

Page 62 FFF/FDM

We recommend that you print the sails horizontally, increase the bed temperature (100°) and give the shape to the sails while they are flexible. Also you can sew the sails for greater realism.