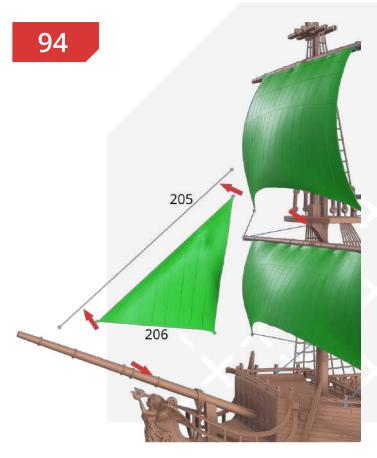

**Black** Pearl

Page 60 FFF/FDM

Page 62 FFF/FDM

We recommend that you print the sails horizontally, increase the bed temperature (100°) and give the shape to the sails while they are flexible. Also you can sew the sails for greater realism.