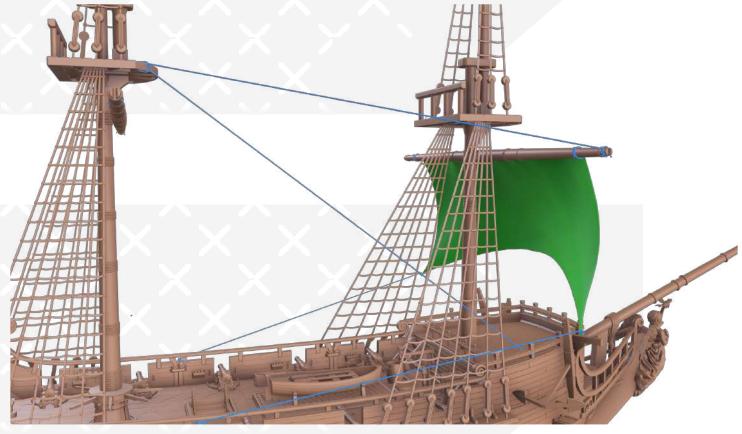

**Black** Pearl

Page 60 FFF/FDM

Page 62 FFF/FDM

We recommend that you print the sails horizontally, increase the bed temperature (100°) and give the shape to the sails while they are flexible. Also you can sew the sails for greater realism.