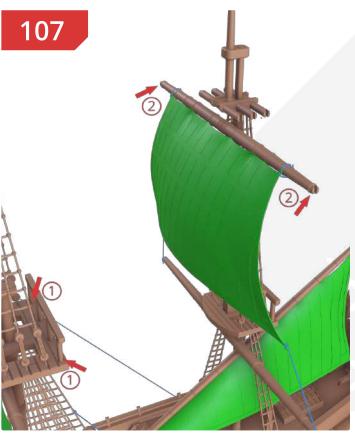

**Black** Pearl

Page 60 FFF/FDM

Page 62 FFF/FDM

We recommend that you print the sails horizontally, increase the bed temperature (100°) and give the shape to the sails while they are flexible. Also you can sew the sails for greater realism.