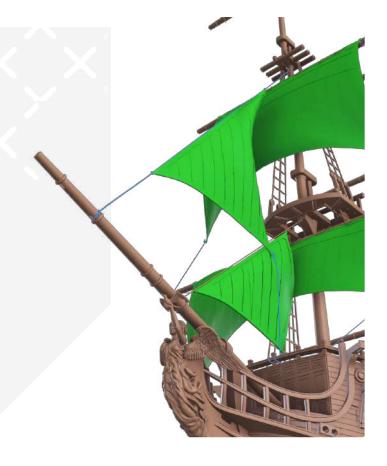

**Black** Pearl

Page 60 FFF/FDM

Page 62 FFF/FDM

We recommend that you print the sails horizontally, increase the bed temperature (100°) and give the shape to the sails while they are flexible. Also you can sew the sails for greater realism.