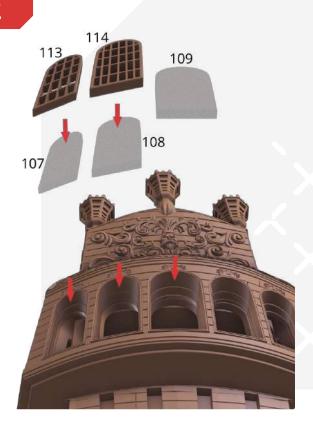

Page 2 FFF/FDM

2



Two versions of the platform design - with and without the lettering.



FFF/FDM



Page 4 FFF/FDM





Page 6 FFF/FDM

6







Page 8 — FFF/FDM







Page 10 FFF/FDM









Page 12 FFF/FDM

12







Page 14 FFF/FDM







Page 16 FFF/FDM









Page 18 — FFF/FDM





Page 20 FFF/FDM

20









Page 22 FFF/FDM









## 24





## 25





Page 24 FFF/FDM





27













Page 26 FFF/FDM

30





31













Page 28 FFF/FDM











**Black** Pearl



Page 30 FFF/FDM

38

















42

















Page 34 FFF/FDM











Page 36 FFF/FDM













Page 38 FFF/FDM





You can either batten down the hatches or leave them open and install the ladders.



Page 40 FFF/FDM



There are two versions of the corbels: a simplified version for FDM printing (parts #126-133) and an original version for SLA printing (parts #118-125).



Black Pearl — Instructions — Gambody









Page 42 FFF/FDM









FFF/FDM ————



The statues of Triton on the stern of the ship are of two sizes: the original size (parts #134-135) and the large size (parts #235-236) recommended for printing by Gambody. The statues of Triton should be printed using a resin 3D printer exclusively.



Page 44 FFF/FDM

61



The figurehead (part #139) and the caryatids (part #103) can be printed both on FD