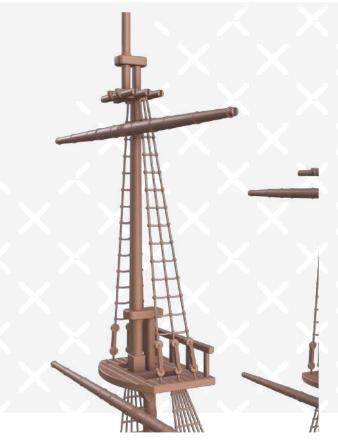

70

Page 52 FFF/FDM

77

FFF/FDM

Page 56 FFF/FDM

The connectors at the foot of the rope ladders serve to ease the printing. Remove the connectors to proceed with the installation. You can knit the rope ladders for greater realism.