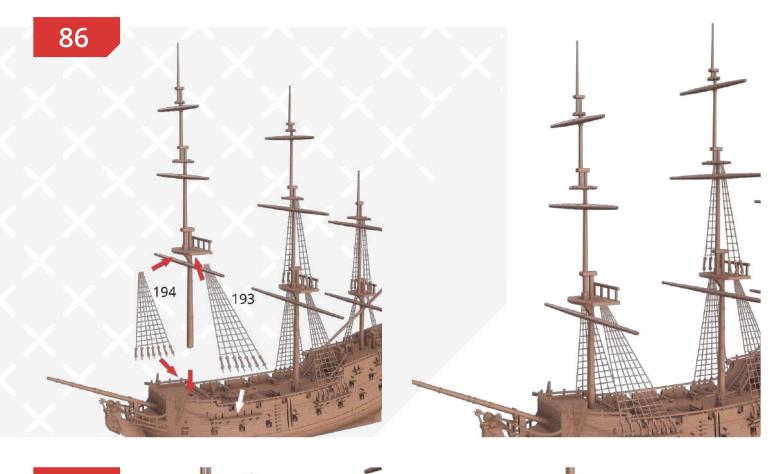

70

Page 52 FFF/FDM

77

FFF/FDM

Page 56 FFF/FDM

The connectors at the foot of the rope ladders serve to ease the printing. Remove the connectors to proceed with the installation. You can knit the rope ladders for greater realism.