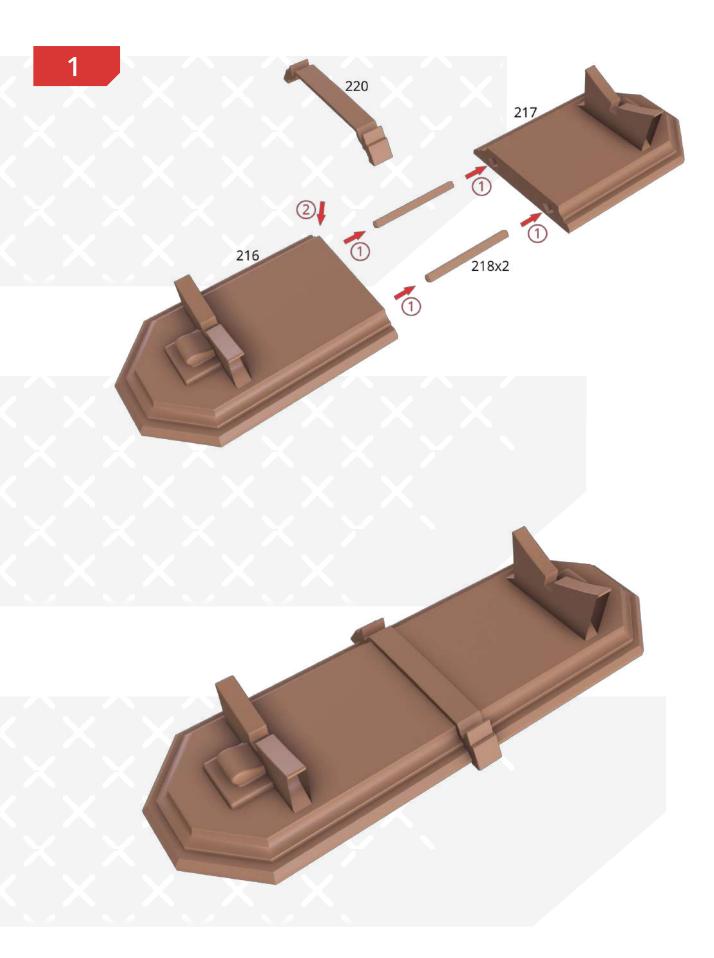

Page 2 FFF/FDM

2

Two versions of the platform design - with and without the lettering.

FFF/FDM

Page 4 FFF/FDM

Page 6 FFF/FDM

6

Page 8 — FFF/FDM