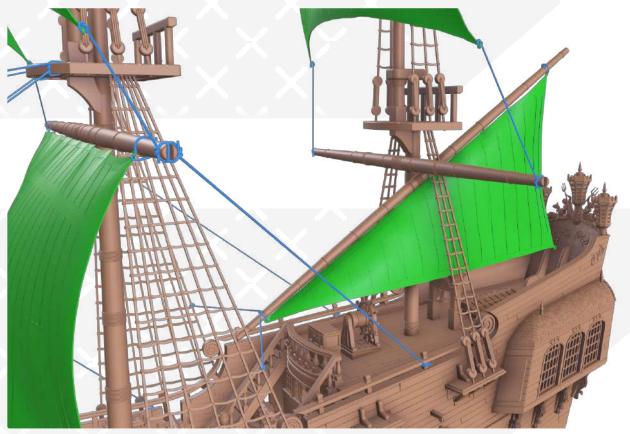

**Black** Pearl

Page 60 FFF/FDM

Page 62 FFF/FDM

We recommend that you print the sails horizontally, increase the bed temperature (100°) and give the shape to the sails while they are flexible. Also you can sew the sails for greater realism.