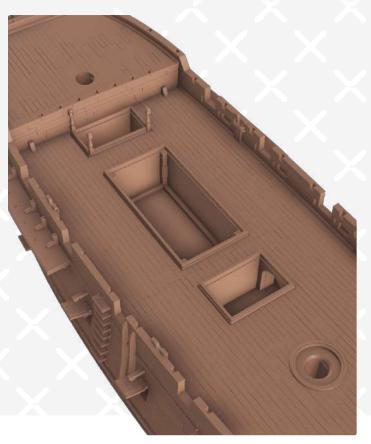

Page 2 FFF/FDM

2



Two versions of the platform design - with and without the lettering.



FFF/FDM



Page 4 FFF/FDM





Page 6 FFF/FDM

6







Page 8 — FFF/FDM







Page 10 FFF/FDM









Page 12 FFF/FDM

12







Page 14 FFF/FDM







Page 16 FFF/FDM









Page 18 — FFF/FDM





Page 20 FFF/FDM

20









Page 22 FFF/FDM









## 24





## 25





Page 24 FFF/FDM





27













Page 26 FFF/FDM

30





31













Page 28 FFF/FDM











**Black** Pearl



Page 30 FFF/FDM

38

















42

















Page 34 FFF/FDM











Page 36 FFF/FDM













Page 38 FFF/FDM





You can either batten down the hatches or leave them open and install the ladders.



Page 40 FFF/FDM



There are two versions of the corbels: a simplified version for FDM printing (parts #126-133) and an original version for SLA printing (parts #118-125).



Black Pearl — Instructions — Gambody









Page 42 FFF/FDM









FFF/FDM ————



The statues of Triton on the stern of the ship are of two sizes: the original size (parts #134-135) and the large size (parts #235-236) recommended for printing by Ga