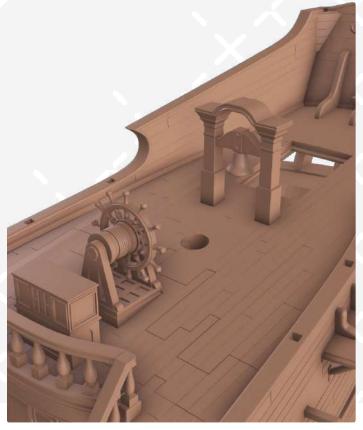

Page 2 FFF/FDM

2



Two versions of the platform design - with and without the lettering.



FFF/FDM



Page 4 FFF/FDM





Page 6 FFF/FDM

6







Page 8 — FFF/FDM







Page 10 FFF/FDM









Page 12 FFF/FDM

12







Page 14 FFF/FDM







Page 16 FFF/FDM









Page 18 — FFF/FDM





Page 20 FFF/FDM

20









Page 22 FFF/FDM









## 24





## 25





Page 24 FFF/FDM





27













Page 26 FFF/FDM

30





31













Page 28 FFF/FDM











**Black** Pearl



Page 30 FFF/FDM

38

















42

















Page 34 FFF/FDM











Page 36 FFF/FDM













Page 38 FFF/FDM





You can either batten down the hatches or leave them open and install the ladders.



Page 40 FFF/FDM



There are two versions of the corbels: a simplified version for FDM printing (parts #126-133) and an original version for SLA printing (parts #118-125).



Black Pearl — Instructions — Gambody









Page 42 FFF/FDM









FFF/FDM ————



The statues of Triton on the stern of the ship are of two sizes: the original size (parts #134-135) and the large size (parts #235-236) recommended for printing by Gambody. The statues of Triton should be printed using a resin 3D printer exclusively.



Page 44 FFF/FDM

61



The figurehead (part #139) and the caryatids (part #103) can be prin