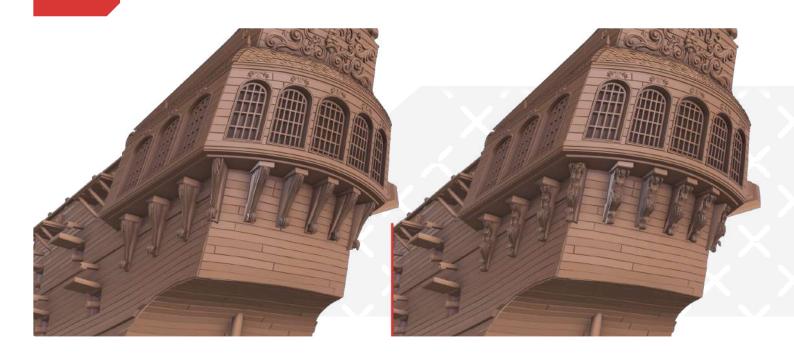

There are two versions of the corbels: a simplified version for FDM printing (parts #126-133) and an original version for SLA printing (parts #118-125).

Black Pearl — Instructions — Gambody

Page 42 FFF/FDM