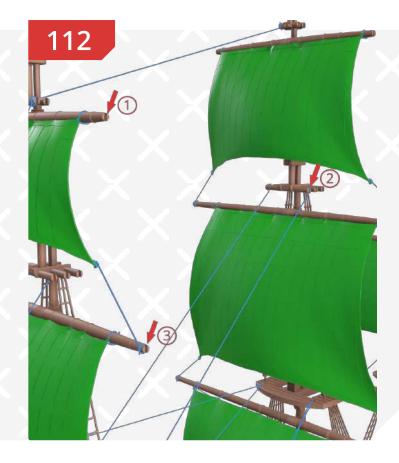

FFF/FDM

Gambody — Instructions — Black Pearl

114

115

4 types of shrouds.

Page 82 — FFF/FDM

Page 84 FFF/FDM

Gambody — Instructions — Black Pearl