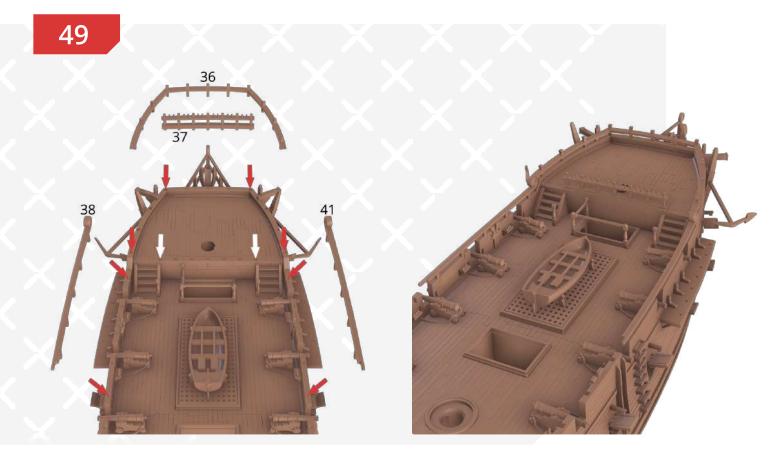

Page 30 FFF/FDM

38

42

Page 34 FFF/FDM

Page 36 FFF/FDM

Page 38 FFF/FDM

You can either batten down the hatches or leave them open and install the ladders.

Page 40 FFF/FDM