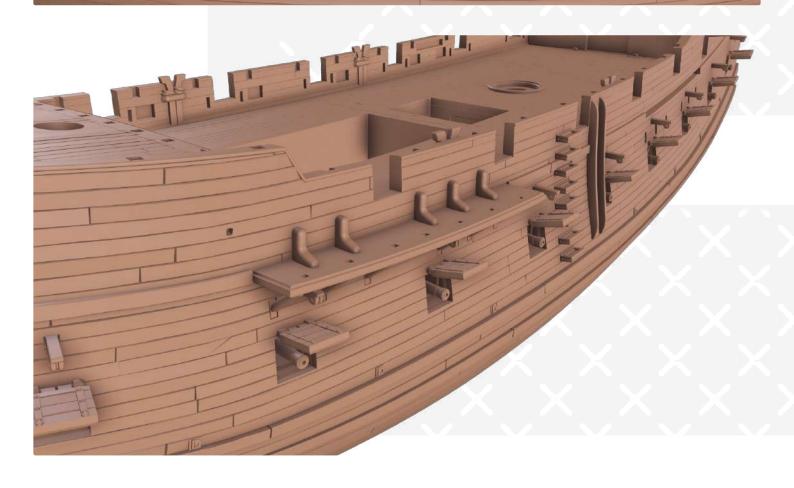

Page 2 FFF/FDM

2



Two versions of the platform design - with and without the lettering.



FFF/FDM



Page 4 FFF/FDM





Page 6 FFF/FDM

6







Page 8 — FFF/FDM







Page 10 FFF/FDM









Page 12 FFF/FDM

12







Page 14 FFF/FDM







Page 16 FFF/FDM









Page 18 — FFF/FDM





Page 20 FFF/FDM

20









Page 22 FFF/FDM









## 24





## 25





Page 24 FFF/FDM





27













Page 26 FFF/FDM

30





31













Page 28 FFF/FDM











**Black** Pearl



Page 30 FFF/FDM

38

















42

















Page 34 FFF/FDM











Page 36 FFF/FDM













Page 38 FFF/FDM





You can either batten down the hatches or leave them open and install the ladders.



Page 40 FFF/FDM



There are two versions of the corbels: a simplified version for FDM printing (parts #126-133) and an original version for SLA printing (parts #118-125).



Black Pearl — Instructions — Gambody









Page 42 FFF/FDM









FFF/FDM ————



The statues of Triton on the stern of the ship are of two sizes: the original size (parts