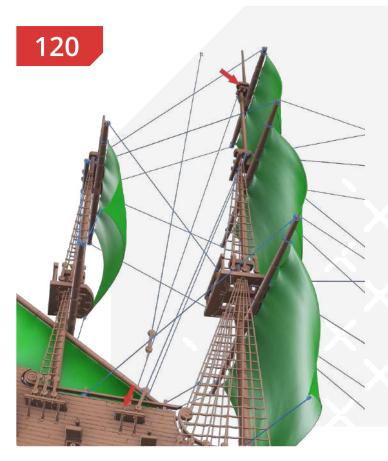

**Black** Pearl

Page 60 FFF/FDM

Page 62 FFF/FDM

We recommend that you print the sails horizontally, increase the bed temperature (100°) and give the shape to the sails while they are flexible. Also you can sew the sails for greater realism.

The ropes are not included in the files and have to be knit.

Page 64 FFF/FDM

Black Pearl — Instructions — Gambody

Page 66 FFF/FDM

Page 70

FFF/FDM

98

Black Pearl — Instructions — Gambody