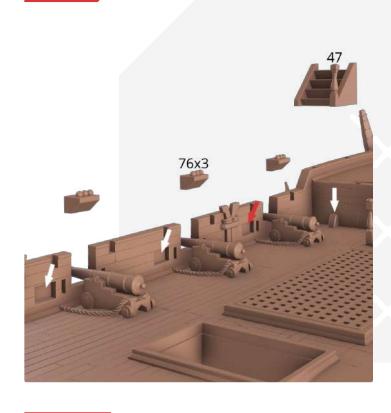

Page 2 FFF/FDM

2



Two versions of the platform design - with and without the lettering.



FFF/FDM



Page 4 FFF/FDM





Page 6 FFF/FDM

6







Page 8 — FFF/FDM







Page 10 FFF/FDM









Page 12 FFF/FDM

12







Page 14 FFF/FDM







Page 16 FFF/FDM









Page 18 — FFF/FDM





Page 20 FFF/FDM

20









Page 22 FFF/FDM









## 24





## 25





Page 24 FFF/FDM





27













Page 26 FFF/FDM

30





31













Page 28 FFF/FDM











**Black** Pearl



Page 30 FFF/FDM

38

















42

















Page 34 FFF/FDM











Page 36 FFF/FDM













Page 38 FFF/FDM





You can either batten down the hatches or leave them open and install the ladders.



Page 40 FFF/FDM



There are two versions of the corbels: a simplified version for FDM printing (parts #126-133) and an original version for SLA printing (parts #118-125).



Black Pearl — Instructions — Gambody









Page 42 FFF/FDM









FFF/FDM ————



The statues of Triton on the stern of the ship are of two sizes: the original size (parts #134-135) and the large size (parts #235-236) recommended for printing by Gambody. The statues of Triton should be printed using a resin 3D printer exclusively.