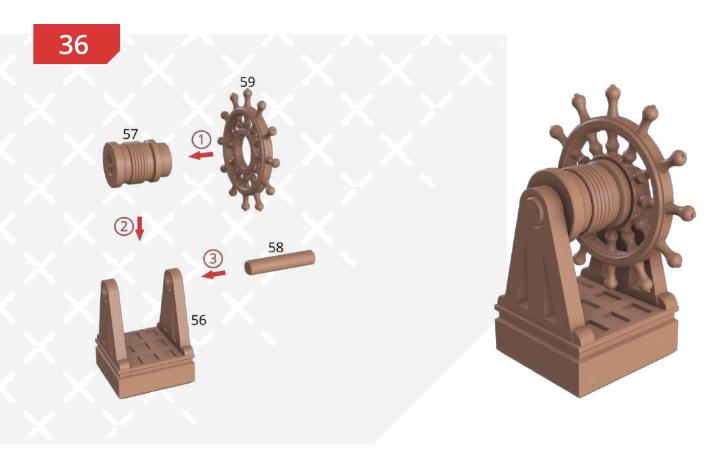

Page 2 FFF/FDM

2



Two versions of the platform design - with and without the lettering.



FFF/FDM



Page 4 FFF/FDM





Page 6 FFF/FDM

6







Page 8 — FFF/FDM







Page 10 FFF/FDM









Page 12 FFF/FDM

12







Page 14 FFF/FDM







Page 16 FFF/FDM









Page 18 — FFF/FDM





Page 20 FFF/FDM

20









Page 22 FFF/FDM









## 24





## 25





Page 24 FFF/FDM





27













Page 26 FFF/FDM

30





31













Page 28 FFF/FDM











**Black** Pearl



Page 30 FFF/FDM

38

















42

















Page 34 FFF/FDM











Page 36 FFF/FDM













Page 38 FFF/FDM





You can either batten down the hatches or leave them open and install the ladders.



Page 40 FFF/FDM



There are two versions of the corbels: a simplified version for FDM printing (parts #126-133) and an original version for SLA printing (parts #118-125).



Black Pearl — Instructions — Gambody









Page 42 FFF/FDM









FFF/FDM ————



The statues of Triton on the stern of the ship are of two sizes: the original size (parts #134-135) and the large size (parts #235-236) recommended for printing by Gambody. The statues of Triton should be printed using a resin 3D printer exclusively.



Page 44 FFF/FDM

61



The figurehead (part