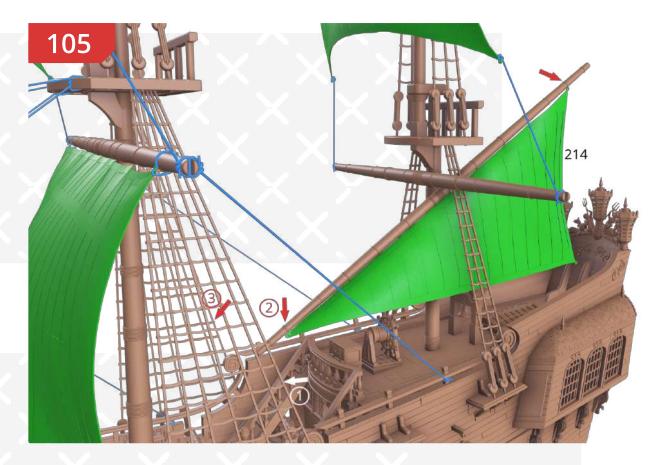

**Black** Pearl

Page 60 FFF/FDM

Page 62 FFF/FDM

We recommend that you print the sails horizontally, increase the bed temperature (100°) and give the shape to the sails while they are flexible. Also you can sew the sails for greater realism.