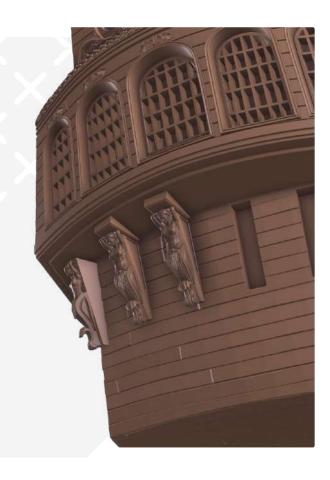

There are two versions of the corbels: a simplified version for FDM printing (parts #126-133) and an original version for SLA printing (parts #118-125).

Black Pearl — Instructions — Gambody

Page 42 FFF/FDM