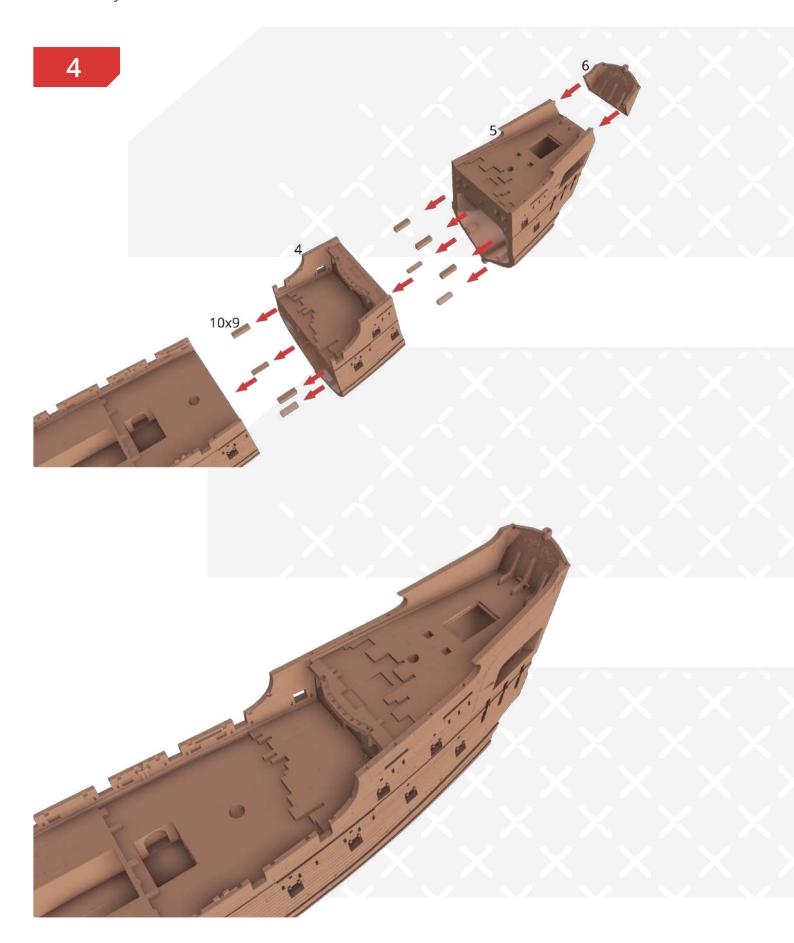

Page 2 FFF/FDM

2



Two versions of the platform design - with and without the lettering.



FFF/FDM



Page 4 FFF/FDM





Page 6 FFF/FDM

6







Page 8 — FFF/FDM







Page 10 FFF/FDM









Page 12 FFF/FDM

12







Page 14 FFF/FDM







Page 16 FFF/FDM









Page 18 — FFF/FDM





Page 20 FFF/FDM

20









Page 22 FFF/FDM









## 24





## 25





Page 24 FFF/FDM





27













Page 26 FFF/FDM

30





31













Page 28 FFF/FDM











**Black** Pearl



Page 30 FFF/FDM

38

















42

















Page 34 FFF/FDM











Page 36 FFF/FDM













Page 38 FFF/FDM





You can either batten down the hatches or leave them open and install the ladders.



Page 40 FFF/FDM



There are two versions of the corbels: a simplified version for FDM printing (parts #126-133) and an original version for SLA printing (parts #118-125).



Black Pearl — Instructions —