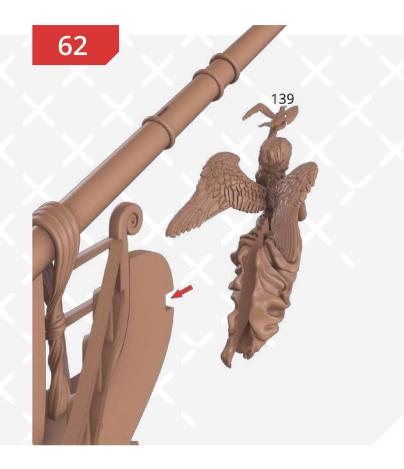

Page 44 FFF/FDM

61

The figurehead (part #139) and the caryatids (part #103) can be printed both on FDM and SLA 3D printers. You will find the recommended printing settings in the "Description" tab.

Black Pearl — Instructions — Gambody