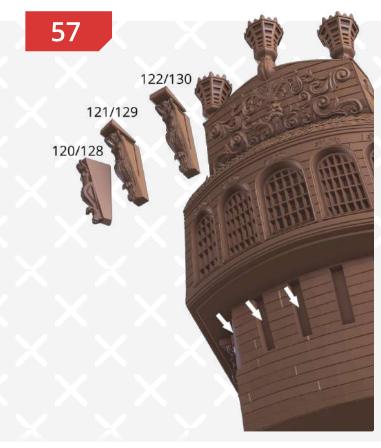

There are two versions of the corbels: a simplified version for FDM printing (parts #126-133) and an original version for SLA printing (parts #118-125).

Black Pearl — Instructions — Gambody

Page 42 FFF/FDM