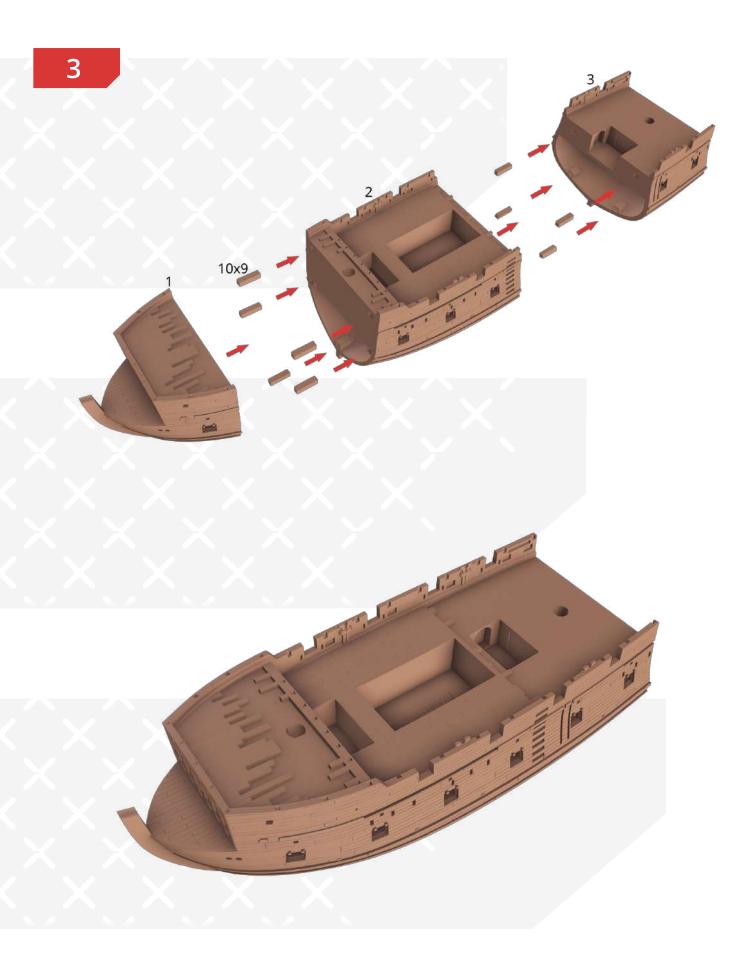

Page 2 FFF/FDM

2



Two versions of the platform design - with and without the lettering.



FFF/FDM



Page 4 FFF/FDM





Page 6 FFF/FDM

6







Page 8 — FFF/FDM







Page 10 FFF/FDM









Page 12 FFF/FDM

12







Page 14 FFF/FDM







Page 16 FFF/FDM









Page 18 — FFF/FDM





Page 20 FFF/FDM

20









Page 22 FFF/FDM









## 24





## 25





Page 24 FFF/FDM





27













Page 26 FFF/FDM

30





31













Page 28 FFF/FDM











**Black** Pearl



Page 30 FFF/FDM

38

















42

















Page 34 FFF/FDM











Page 36 FFF/FDM













Page 38 FFF/FDM





You can either batten down the hatches or leave them open and install the ladders.



Page 40 FFF/FDM



There are two versions of the corbels: a simplified version for FDM printing (parts #126-133) and an original version for SLA printing (parts #118-125).



Black Pearl