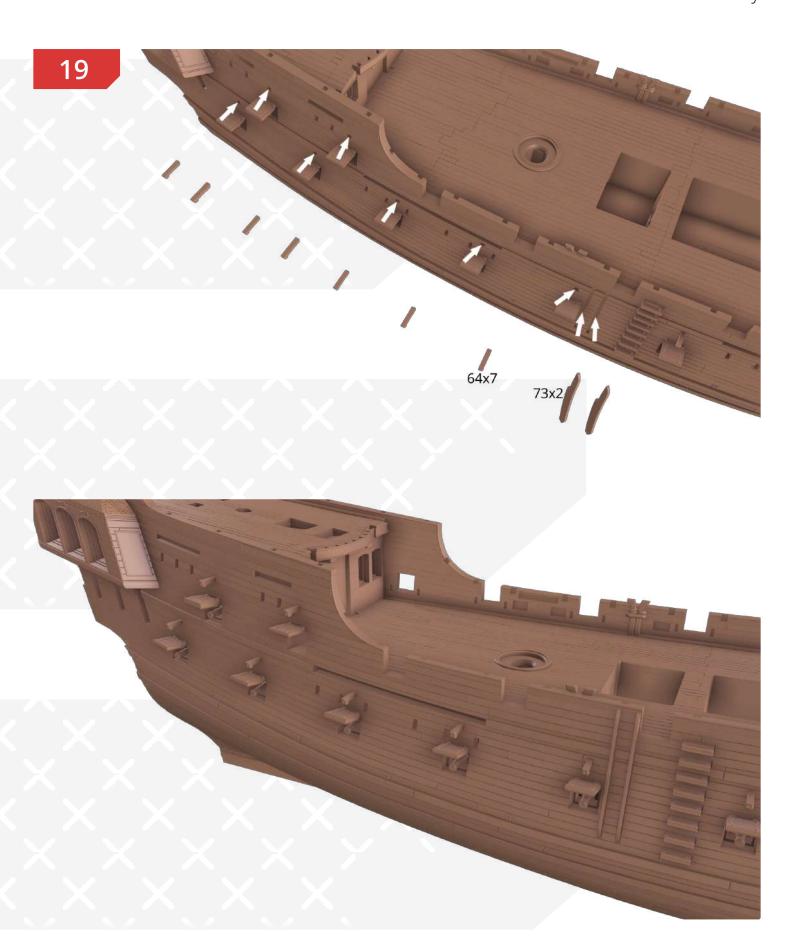

Page 2 FFF/FDM

2



Two versions of the platform design - with and without the lettering.



FFF/FDM



Page 4 FFF/FDM





Page 6 FFF/FDM

6







Page 8 — FFF/FDM







Page 10 FFF/FDM









Page 12 FFF/FDM

12







Page 14 FFF/FDM







Page 16 FFF/FDM









Page 18 — FFF/FDM





Page 20 FFF/FDM

20









Page 22 FFF/FDM









## 24





## 25





Page 24 FFF/FDM





27













Page 26 FFF/FDM

30





31













Page 28 FFF/FDM











**Black** Pearl



Page 30 FFF/FDM

38

















42

















Page 34 FFF/FDM











Page 36 FFF/FDM













Page 38 FFF/FDM





You can either batten down the hatches or leave them open and install the ladders.



Page 40 FFF/FDM



There are two versions of the corbels: a simplified version for FDM printing (parts #126-133) and an original version for SLA printing (parts #118-125).



Black Pearl — Instructions — Gambody









Page 42 FFF/FDM









FFF/FDM ————



The statues of Triton on the stern of the ship are of two sizes: the original size (parts #134-135) and the large si