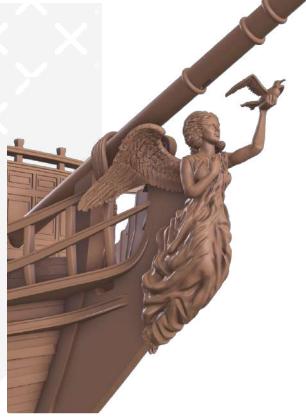

Page 44 FFF/FDM

61

The figurehead (part #139) and the caryatids (part #103) can be printed both on FDM and SLA 3D printers. You will find the recommended printing settings in the "Description" tab.

Black Pearl — Instructions — Gambody