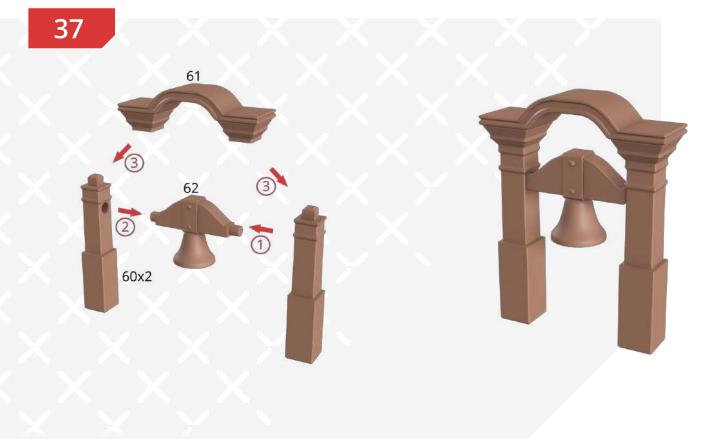

Page 2 FFF/FDM

2



Two versions of the platform design - with and without the lettering.



FFF/FDM



Page 4 FFF/FDM





Page 6 FFF/FDM

6







Page 8 — FFF/FDM







Page 10 FFF/FDM









Page 12 FFF/FDM

12







Page 14 FFF/FDM







Page 16 FFF/FDM









Page 18 — FFF/FDM





Page 20 FFF/FDM

20









Page 22 FFF/FDM









## 24





## 25





Page 24 FFF/FDM





27













Page 26 FFF/FDM

30





31













Page 28 FFF/FDM











**Black** Pearl



Page 30 FFF/FDM

38

















42

















Page 34 FFF/FDM











Page 36 FFF/FDM













Page 38 FFF/FDM





You can either batten down the hatches or leave them open and install the ladders.



Page 40 FFF/FDM



There are two versions of the corbels: a simplified version for FDM printing (parts #126-133) and an original version for SLA printing (parts #118-125).



Black Pearl — Instructions — Gambody









Page 42 FFF/FDM









FFF/FDM ————



The statues of Triton on the stern of the ship are of two sizes: the original size (parts #134-135) and the large size (parts #235-236) recommended for printing by Gambody. The statues of Triton should be printed using a resin 3D printer exclusively.



Page 44 FFF/FDM

61



The figurehead (part #139) and the cary