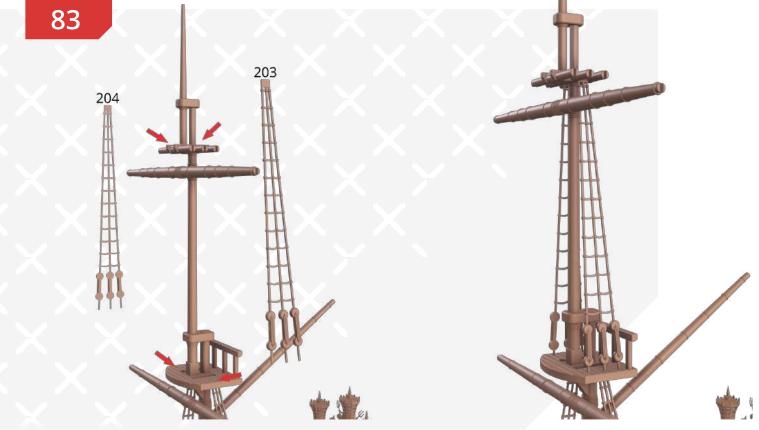

FFF/FDM

Gambody — Instructions — Black Pearl

114

115

4 types of shrouds.

Page 82 — FFF/FDM

Page 84 FFF/FDM

Gambody — Instructions — Black Pearl