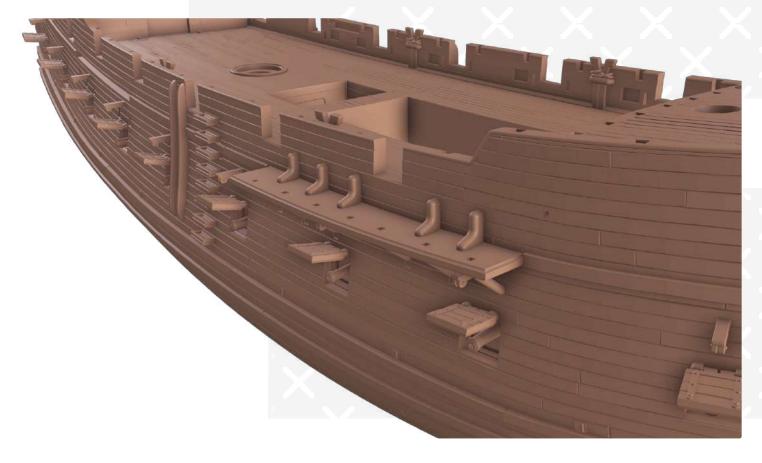

Page 2 FFF/FDM

2



Two versions of the platform design - with and without the lettering.



FFF/FDM



Page 4 FFF/FDM





Page 6 FFF/FDM

6







Page 8 — FFF/FDM







Page 10 FFF/FDM









Page 12 FFF/FDM

12







Page 14 FFF/FDM







Page 16 FFF/FDM









Page 18 — FFF/FDM





Page 20 FFF/FDM

20









Page 22 FFF/FDM









## 24





## 25





Page 24 FFF/FDM





27













Page 26 FFF/FDM

30





31













Page 28 FFF/FDM











**Black** Pearl



Page 30 FFF/FDM

38

















42

















Page 34 FFF/FDM











Page 36 FFF/FDM













Page 38 FFF/FDM





You can either batten down the hatches or leave them open and install the ladders.



Page 40 FFF/FDM



There are two versions of the corbels: a simplified version for FDM printing (parts #126-133) and an original version for SLA printing (parts #118-125).



Black Pearl — Instructions — Gambody









Page 42 FFF/FDM









FFF/FDM ————



The statues of Triton on the stern of the ship are of two sizes: the original size (parts #134-135) and the large size (parts #235-236) recom