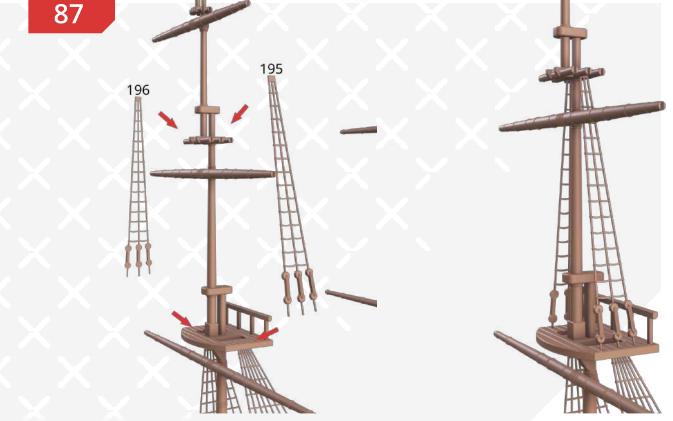

70

Page 52 FFF/FDM

77

FFF/FDM

Page 56 FFF/FDM

The connectors at the foot of the rope ladders serve to ease the printing. Remove the connectors to proceed with the installation. You can knit the rope ladders for greater realism.