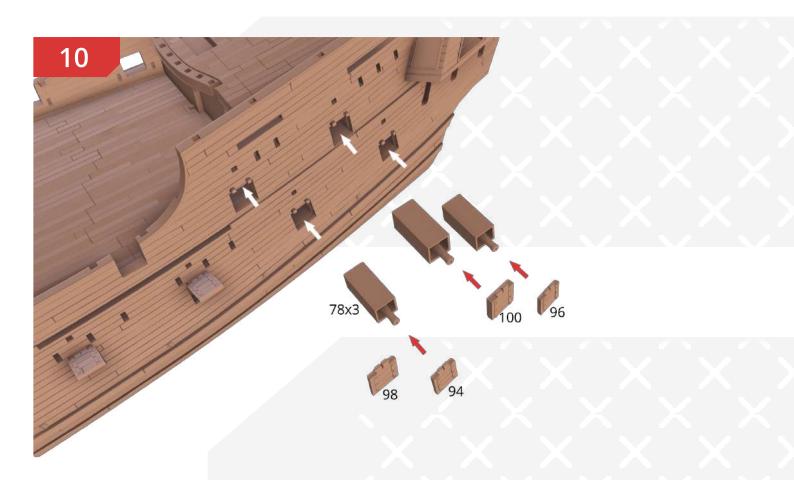

Page 2 FFF/FDM

2



Two versions of the platform design - with and without the lettering.



FFF/FDM



Page 4 FFF/FDM





Page 6 FFF/FDM

6







Page 8 — FFF/FDM







Page 10 FFF/FDM









Page 12 FFF/FDM

12







Page 14 FFF/FDM







Page 16 FFF/FDM









Page 18 — FFF/FDM





Page 20 FFF/FDM

20









Page 22 FFF/FDM









## 24





## 25





Page 24 FFF/FDM





27













Page 26 FFF/FDM

30





31













Page 28 FFF/FDM











**Black** Pearl



Page 30 FFF/FDM

38

















42

















Page 34 FFF/FDM











Page 36 FFF/FDM













Page 38 FFF/FDM





You can either batten down the hatches or leave them open and install the ladders.



Page 40 FFF/FDM



There are two versions of the corbels: a simplified version for FDM printing (parts #126-133) and an original version for SLA printing (parts #118-125).



Black Pearl — Instructions — Gambody









Page 42 FFF/FDM









FFF/FDM ————



The statues