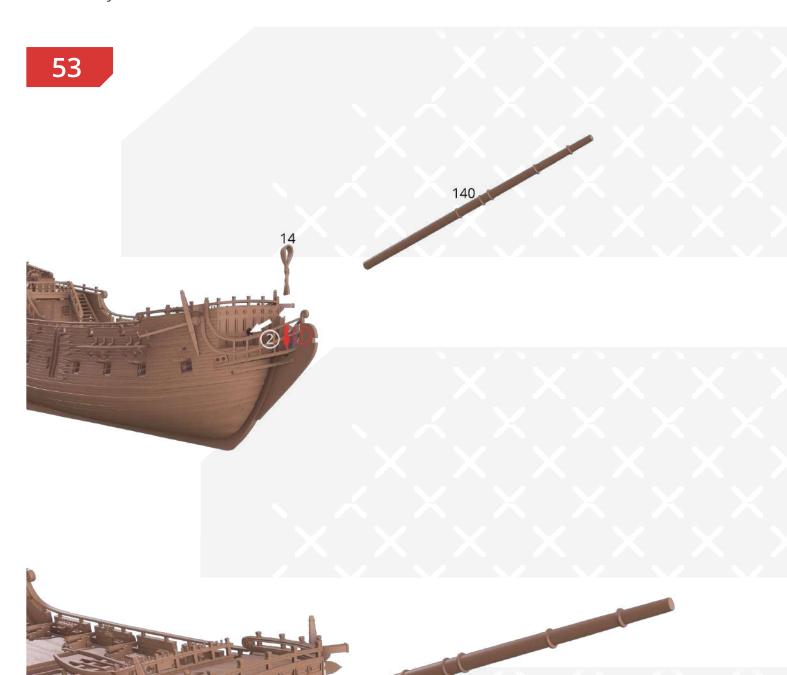

70

Page 52 FFF/FDM

77

FFF/FDM

Page 56 FFF/FDM

The connectors at the foot of the rope ladders serve to ease the printing. Remove the connectors to proceed with the installation. You can knit the rope ladders for greater realism.