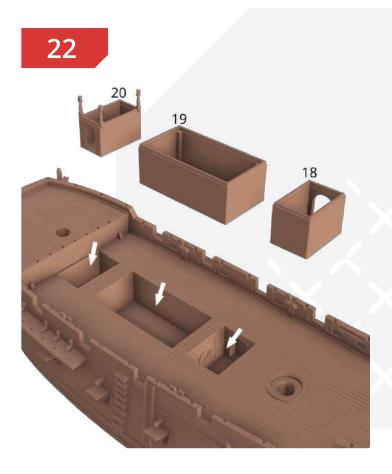

Page 2 FFF/FDM

2



Two versions of the platform design - with and without the lettering.



FFF/FDM



Page 4 FFF/FDM





Page 6 FFF/FDM

6







Page 8 — FFF/FDM







Page 10 FFF/FDM









Page 12 FFF/FDM

12







Page 14 FFF/FDM







Page 16 FFF/FDM









Page 18 — FFF/FDM





Page 20 FFF/FDM

20









Page 22 FFF/FDM









## 24





## 25





Page 24 FFF/FDM





27













Page 26 FFF/FDM

30





31













Page 28 FFF/FDM











**Black** Pearl



Page 30 FFF/FDM

38

















42

















Page 34 FFF/FDM











Page 36 FFF/FDM













Page 38 FFF/FDM





You can either batten down the hatches or leave them open and install the ladders.



Page 40 FFF/FDM



There are two versions of the corbels: a simplified version for FDM printing (parts #126-133) and an original version for SLA printing (parts #118-125).



Black Pearl — Instructions — Gambody









Page 42 FFF/FDM









FFF/FDM ————



The statues of Triton on the stern of the ship are of two sizes: the original size (parts #134-135) and the large size (parts #235-236) recommended for printing by