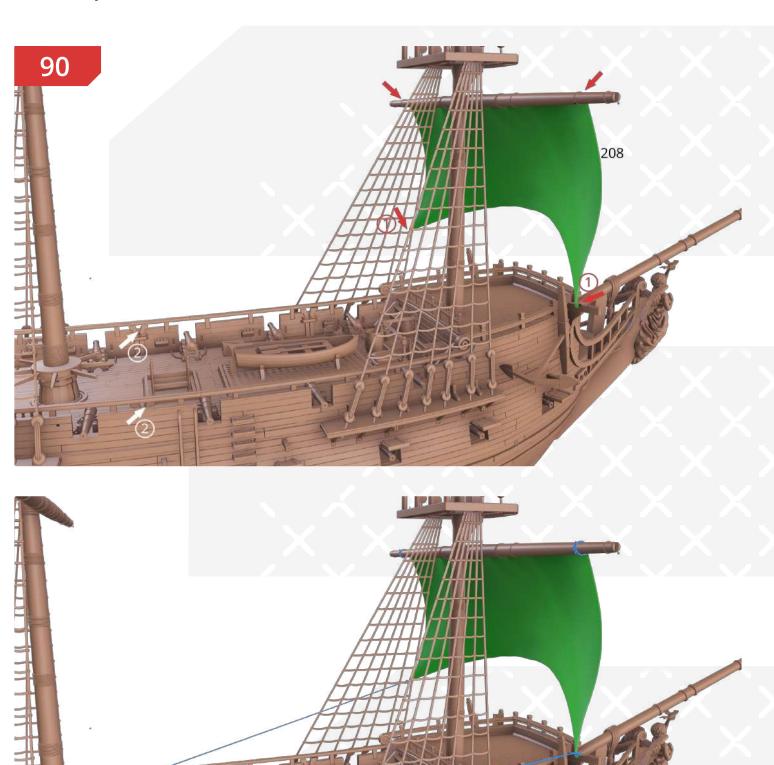

**Black** Pearl

Page 60 FFF/FDM

Page 62 FFF/FDM

We recommend that you print the sails horizontally, increase the bed temperature (100°) and give the shape to the sails while they are flexible. Also you can sew the sails for greater realism.