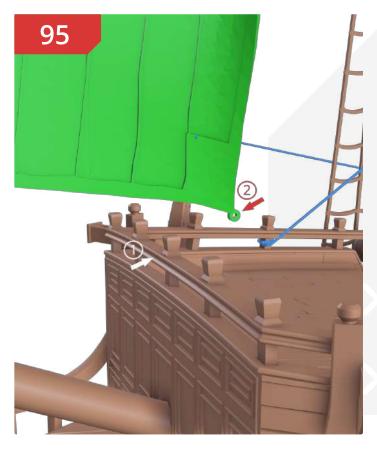

nstructions — Gambody









Page 46 FFF/FDM





65



FFF/FDM





Page 48 FFF/FDM

68





192x2



Page 50

FFF/FDM

70







Page 52 FFF/FDM











77



FFF/FDM



Page 56 FFF/FDM







The connectors at the foot of the rope ladders serve to ease the printing. Remove the connectors to proceed with the installation. You can knit the rope ladders for greater realism.



**Black** Pearl



Page 60 FFF/FDM











Page 62 FFF/FDM



We recommend that you print the sails horizontally, increase the bed temperature (100°) and give the shape to the sails while they are flexible. Also you can sew the sails for greater realism.





The ropes are not included in the files and have to be knit.



Page 64 FFF/FDM



Black Pearl — Instructions — Gambody





Page 66 FFF/FDM























Page 70

FFF/FDM

98



Black Pearl — Instructions — Gambody





Page 72 FFF/FDM

Gambody — Instructions — Black Pearl





Black Pearl — Instructions — Gambody









Page 74 FFF/FDM









Page 76 — FFF/FDM









Black Pearl — Instructions — Gambody







Page 78 FFF/FDM











Page 80

FFF/FDM

Gambody — Instructions — Black Pearl

114



115



4 types of shrouds.

Page 82 — FFF/FDM













Page 84 FFF/FDM

Gambody — Instructions — Black Pearl









\_213\_sail\_h\_FDM (repaired).stl

\_209\_sail\_d\_FDM (repaired).stl

Page 86 FFF/FDM





Page 88 FFF/FDM



\_207\_sail\_b\_FDM (repaired).stl

\_214\_sail\_i\_FDM (repaired).stl

stl files of all 3D printing models come with full technical support from Gambody team for life. If you have any questions or