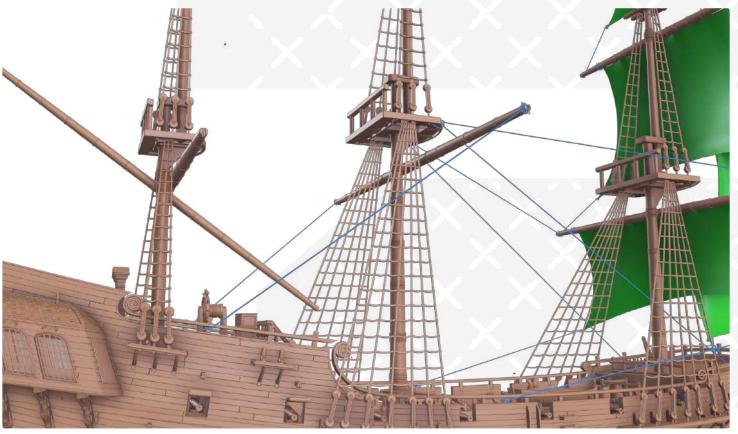

The ropes are not included in the files and have to be knit.

Page 64 FFF/FDM

Black Pearl — Instructions — Gambody

Page 66 FFF/FDM

Page 70

FFF/FDM

98

Black Pearl — Instructions — Gambody