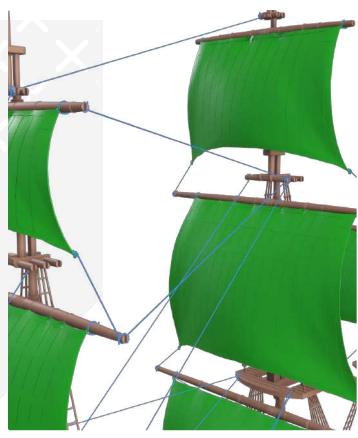

FFF/FDM

Gambody — Instructions — Black Pearl

114

115

4 types of shrouds.

Page 82 — FFF/FDM

Page 84 FFF/FDM

Gambody — Instructions — Black Pearl