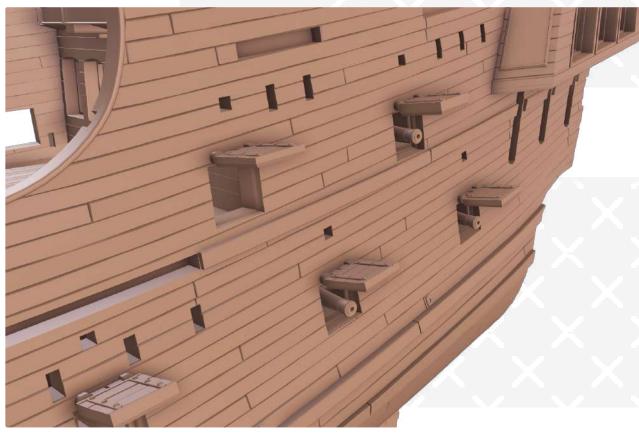

Page 2 FFF/FDM

2



Two versions of the platform design - with and without the lettering.



FFF/FDM



Page 4 FFF/FDM





Page 6 FFF/FDM

6







Page 8 — FFF/FDM







Page 10 FFF/FDM









Page 12 FFF/FDM

12







Page 14 FFF/FDM







Page 16 FFF/FDM









Page 18 — FFF/FDM





Page 20 FFF/FDM

20









Page 22 FFF/FDM









## 24





## 25





Page 24 FFF/FDM





27













Page 26 FFF/FDM

30





31













Page 28 FFF/FDM











**Black** Pearl



Page 30 FFF/FDM

38

















42

















Page 34 FFF/FDM











Page 36 FFF/FDM













Page 38 FFF/FDM





You can either batten down the hatches or leave them open and install the ladders.



Page 40 FFF/FDM



There are two versions of the corbels: a simplified version for FDM printing (parts #126-133) and an original version for SLA printing (parts #118-125).



Black Pearl — Instructions — Gambody









Page 42 FFF/FDM









FFF/FDM ————



The statues of