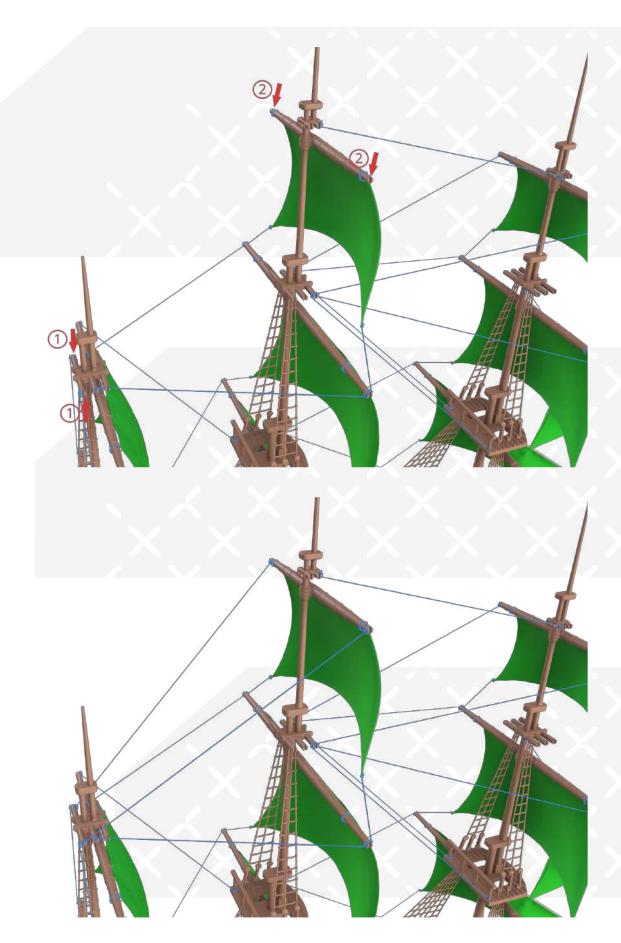

**Black** Pearl

Page 60 FFF/FDM

Page 62 FFF/FDM

We recommend that you print the sails horizontally, increase the bed temperature (100°) and give the shape to the sails while they are flexible. Also you can sew the sails for greater realism.