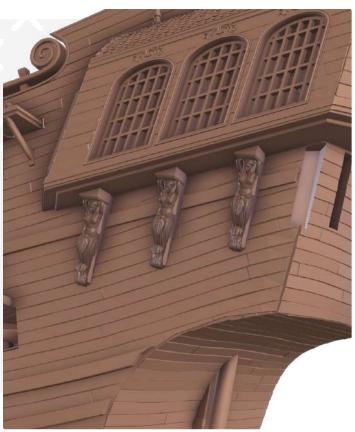

There are two versions of the corbels: a simplified version for FDM printing (parts #126-133) and an original version for SLA printing (parts #118-125).

Black Pearl — Instructions — Gambody

Page 42 FFF/FDM