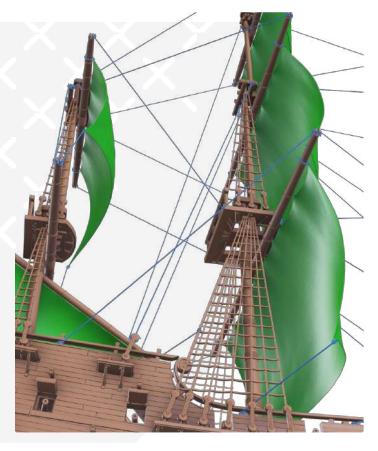

**Black** Pearl

Page 60 FFF/FDM

Page 62 FFF/FDM

We recommend that you print the sails horizontally, increase the bed temperature (100°) and give the shape to the sails while they are flexible. Also you can sew the sails for greater realism.

The ropes are not included in the files and have to be knit.

Page 64 FFF/FDM

Black Pearl — Instructions — Gambody

Page 66 FFF/FDM

Page 70

FFF/FDM

98

Black Pearl — Instructions — Gambody