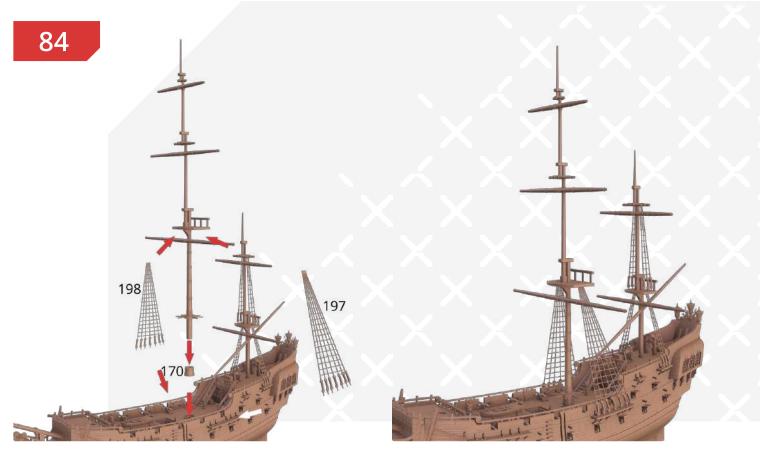

FFF/FDM

Gambody — Instructions — Black Pearl

114

115

4 types of shrouds.

Page 82 — FFF/FDM

Page 84 FFF/FDM

Gambody — Instructions — Black Pearl