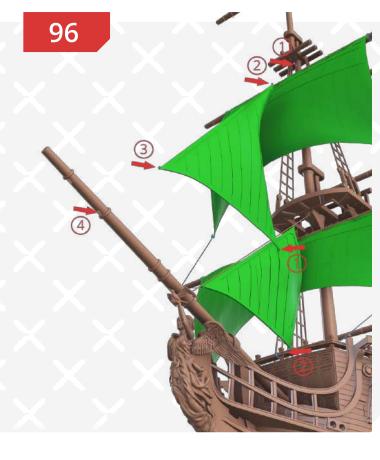

**Black** Pearl

Page 60 FFF/FDM

Page 62 FFF/FDM

We recommend that you print the sails horizontally, increase the bed temperature (100°) and give the shape to the sails while they are flexible. Also you can sew the sails for greater realism.