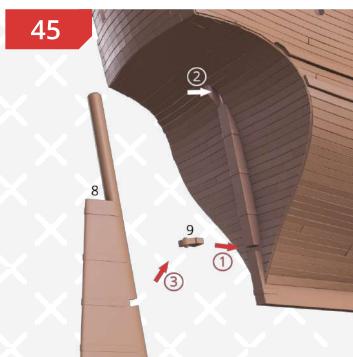

Page 2 FFF/FDM

2



Two versions of the platform design - with and without the lettering.



FFF/FDM



Page 4 FFF/FDM





Page 6 FFF/FDM

6







Page 8 — FFF/FDM







Page 10 FFF/FDM









Page 12 FFF/FDM

12







Page 14 FFF/FDM







Page 16 FFF/FDM









Page 18 — FFF/FDM





Page 20 FFF/FDM

20









Page 22 FFF/FDM









## 24





## 25





Page 24 FFF/FDM





27













Page 26 FFF/FDM

30





31













Page 28 FFF/FDM











**Black** Pearl



Page 30 FFF/FDM

38

















42

















Page 34 FFF/FDM











Page 36 FFF/FDM













Page 38 FFF/FDM





You can either batten down the hatches or leave them open and install the ladders.



Page 40 FFF/FDM



There are two versions of the corbels: a simplified version for FDM printing (parts #126-133) and an original version for SLA printing (parts #118-125).



Black Pearl — Instructions — Gambody









Page 42 FFF/FDM









FFF/FDM ————



The statues of Triton on the stern of the ship are of two sizes: the original size (parts #134-135) and the large size (parts #235-236) recommended for printing by Gambody. The statues of Triton should be printed using a resin 3D printer exclusively.



Page 44 FFF/FDM

61



The figurehead (part #139) and the caryatids (part #103) can be printed both on FDM and SLA 3D