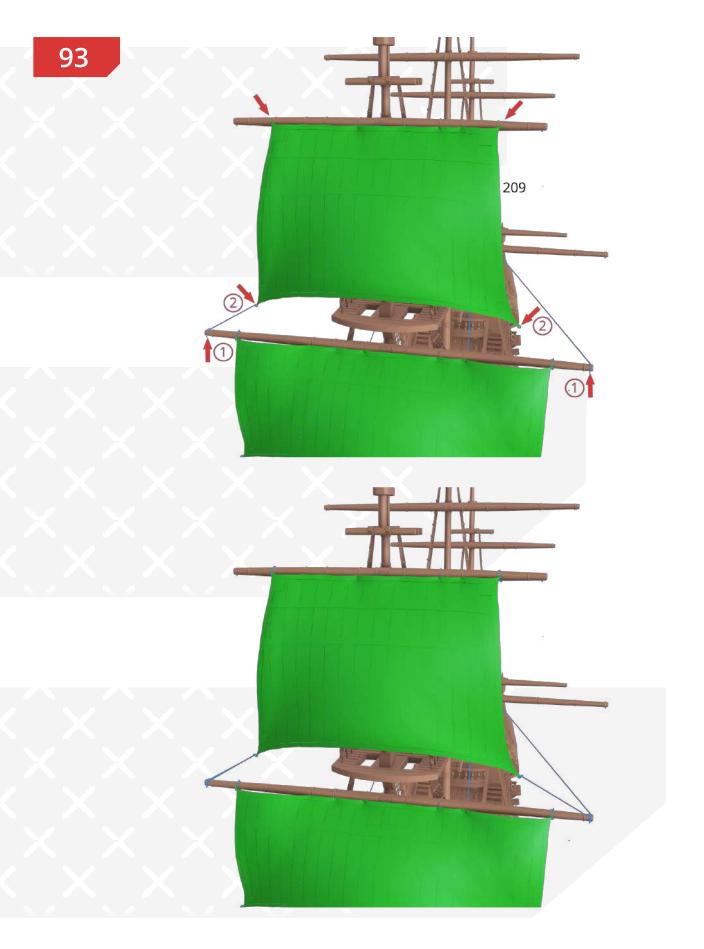

\_213\_sail\_h\_FDM (repaired).stl

\_209\_sail\_d\_FDM (repaired).stl

Page 86 FFF/FDM

Page 88 FFF/FDM

\_207\_sail\_b\_FDM (repaired).stl

\_214\_sail\_i\_FDM (repaired).stl

stl files of all 3D printing models come with full technical support from Gambody team for life. If you have any questions or if you want to have any changes introduced, please, write to us at support@gambody.com.