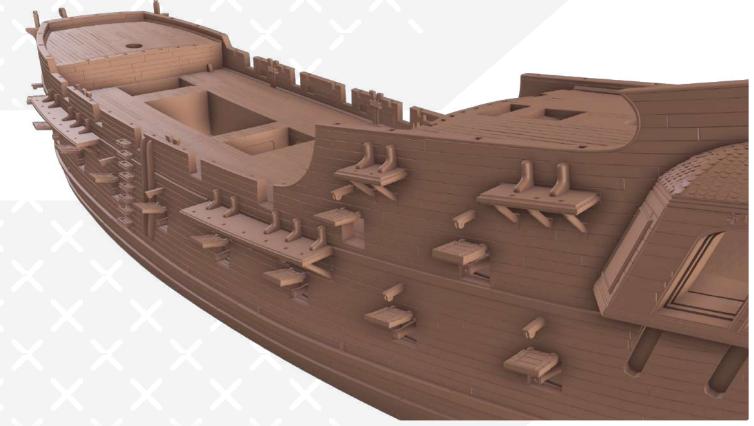

Page 2 FFF/FDM

2



Two versions of the platform design - with and without the lettering.



FFF/FDM



Page 4 FFF/FDM





Page 6 FFF/FDM

6







Page 8 — FFF/FDM







Page 10 FFF/FDM









Page 12 FFF/FDM

12







Page 14 FFF/FDM







Page 16 FFF/FDM









Page 18 — FFF/FDM





Page 20 FFF/FDM

20









Page 22 FFF/FDM









## 24





## 25





Page 24 FFF/FDM





27













Page 26 FFF/FDM

30





31













Page 28 FFF/FDM











**Black** Pearl



Page 30 FFF/FDM

38

















42

















Page 34 FFF/FDM











Page 36 FFF/FDM













Page 38 FFF/FDM





You can either batten down the hatches or leave them open and install the ladders.



Page 40 FFF/FDM



There are two versions of the corbels: a simplified version for FDM printing (parts #126-133) and an original version for SLA printing (parts #118-125).



Black Pearl — Instructions — Gambody









Page 42 FFF/FDM









FFF/FDM ————



The statues of Triton on the stern of the ship are of two sizes: the original size (parts #13