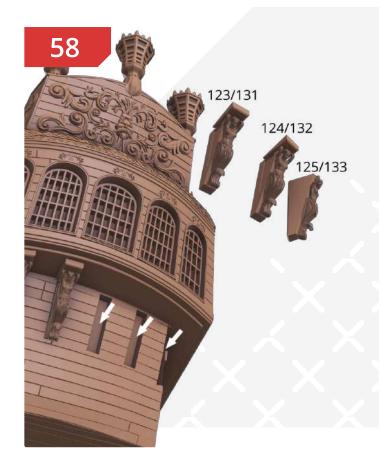

There are two versions of the corbels: a simplified version for FDM printing (parts #126-133) and an original version for SLA printing (parts #118-125).

Black Pearl — Instructions — Gambody

Page 42 FFF/FDM