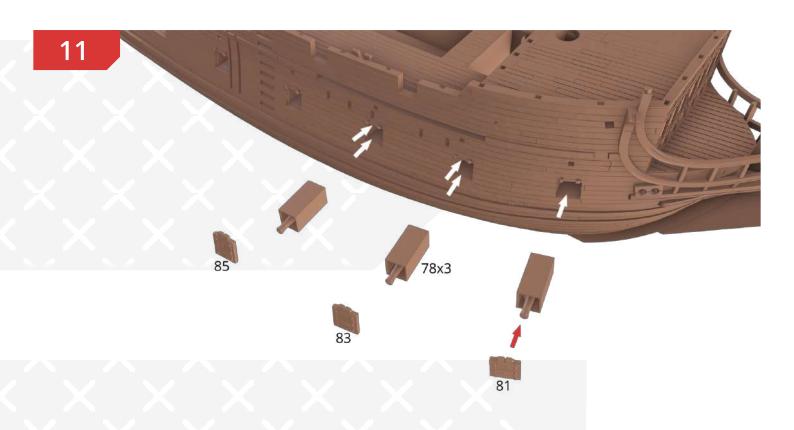

Page 2 FFF/FDM

2



Two versions of the platform design - with and without the lettering.



FFF/FDM



Page 4 FFF/FDM





Page 6 FFF/FDM

6







Page 8 — FFF/FDM







Page 10 FFF/FDM









Page 12 FFF/FDM

12







Page 14 FFF/FDM







Page 16 FFF/FDM









Page 18 — FFF/FDM





Page 20 FFF/FDM

20









Page 22 FFF/FDM









## 24





## 25





Page 24 FFF/FDM





27













Page 26 FFF/FDM

30





31













Page 28 FFF/FDM











**Black** Pearl



Page 30 FFF/FDM

38

















42

















Page 34 FFF/FDM











Page 36 FFF/FDM













Page 38 FFF/FDM





You can either batten down the hatches or leave them open and install the ladders.



Page 40 FFF/FDM



There are two versions of the corbels: a simplified version for FDM printing (parts #126-133) and an original version for SLA printing (parts #118-125).



Black Pearl — Instructions — Gambody









Page 42 FFF/FDM









FFF/FDM ————



The statues of T