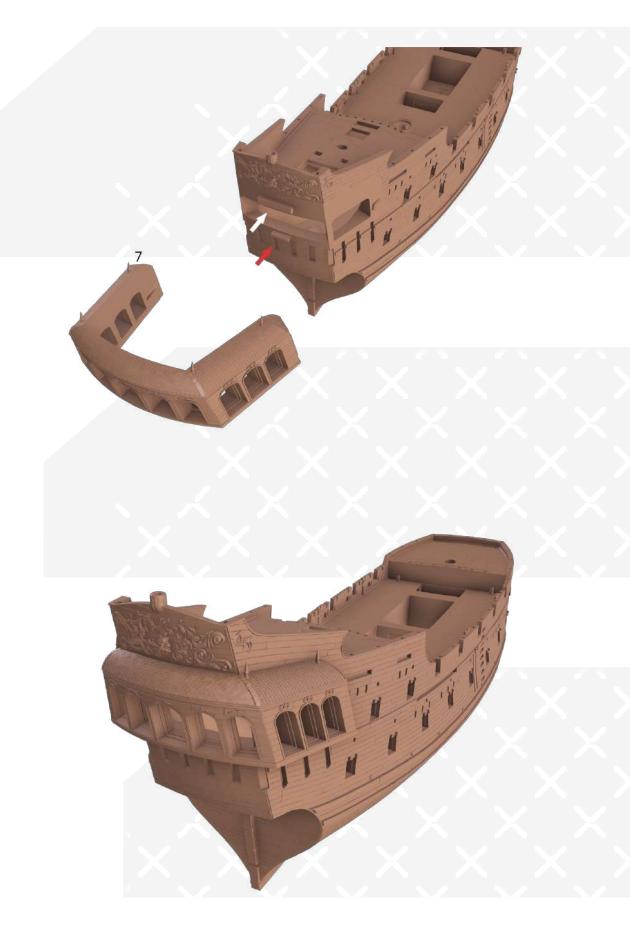

Page 2 FFF/FDM

2



Two versions of the platform design - with and without the lettering.



FFF/FDM



Page 4 FFF/FDM





Page 6 FFF/FDM

6







Page 8 — FFF/FDM







Page 10 FFF/FDM









Page 12 FFF/FDM

12







Page 14 FFF/FDM







Page 16 FFF/FDM









Page 18 — FFF/FDM





Page 20 FFF/FDM

20









Page 22 FFF/FDM









## 24





## 25





Page 24 FFF/FDM





27













Page 26 FFF/FDM

30





31













Page 28 FFF/FDM











**Black** Pearl



Page 30 FFF/FDM

38

















42

















Page 34 FFF/FDM











Page 36 FFF/FDM













Page 38 FFF/FDM





You can either batten down the hatches or leave them open and install the ladders.



Page 40 FFF/FDM



There are two versions of the corbels: a simplified version for FDM printing (parts #126-133) and an original version for SLA printing (parts #118-125).



Black Pearl — Instructions — Gambody









Page 4