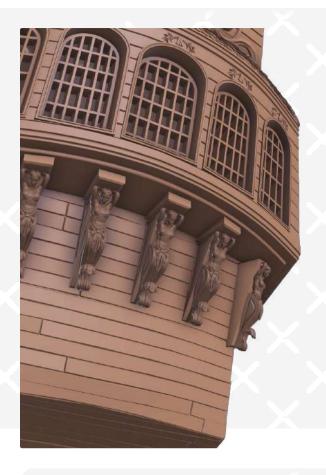

There are two versions of the corbels: a simplified version for FDM printing (parts #126-133) and an original version for SLA printing (parts #118-125).

Black Pearl — Instructions — Gambody

Page 42 FFF/FDM