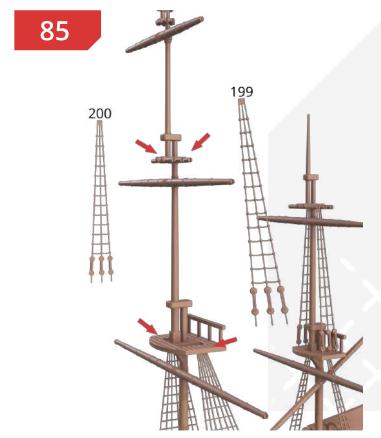

70

Page 52 FFF/FDM

77

FFF/FDM

Page 56 FFF/FDM

The connectors at the foot of the rope ladders serve to ease the printing. Remove the connectors to proceed with the installation. You can knit the rope ladders for greater realism.