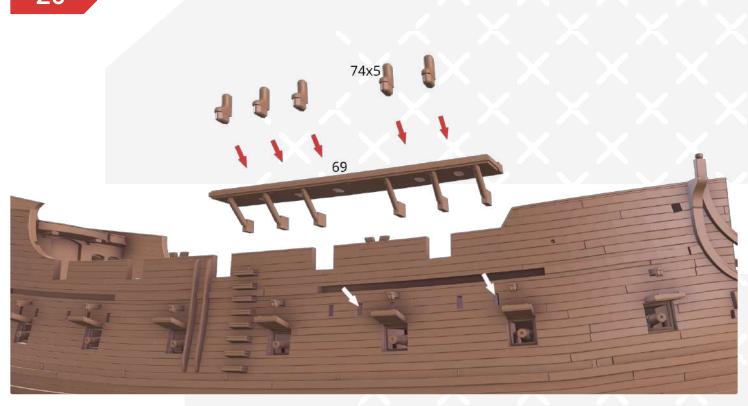

Page 2 FFF/FDM

2



Two versions of the platform design - with and without the lettering.



FFF/FDM



Page 4 FFF/FDM





Page 6 FFF/FDM

6







Page 8 — FFF/FDM







Page 10 FFF/FDM









Page 12 FFF/FDM

12







Page 14 FFF/FDM







Page 16 FFF/FDM









Page 18 — FFF/FDM





Page 20 FFF/FDM

20









Page 22 FFF/FDM









## 24





## 25





Page 24 FFF/FDM





27













Page 26 FFF/FDM

30





31













Page 28 FFF/FDM











**Black** Pearl



Page 30 FFF/FDM

38

















42

















Page 34 FFF/FDM











Page 36 FFF/FDM













Page 38 FFF/FDM





You can either batten down the hatches or leave them open and install the ladders.



Page 40 FFF/FDM



There are two versions of the corbels: a simplified version for FDM printing (parts #126-133) and an original version for SLA printing (parts #118-125).



Black Pearl — Instructions — Gambody









Page 42 FFF/FDM









FFF/FDM ————



The statues of Triton on the stern of the ship are of two sizes: the original size (parts #134-135) and the large size (parts #235-236) rec