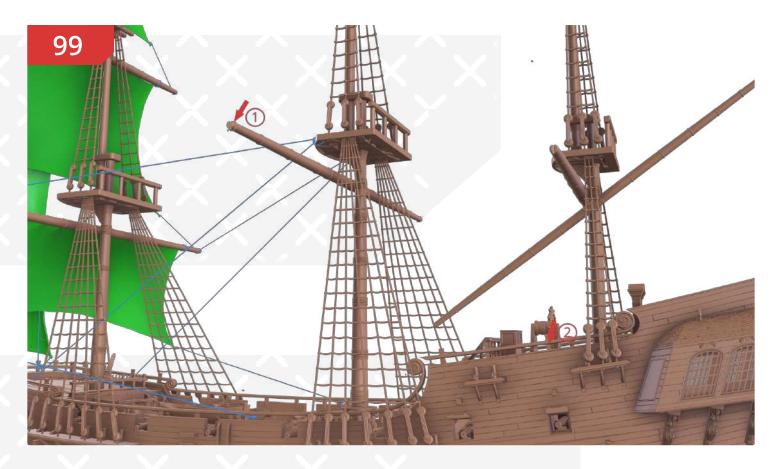

70

Page 52 FFF/FDM

77

FFF/FDM

Page 56 FFF/FDM

The connectors at the foot of the rope ladders serve to ease the printing. Remove the connectors to proceed with the installation. You can knit the rope ladders for greater realism.