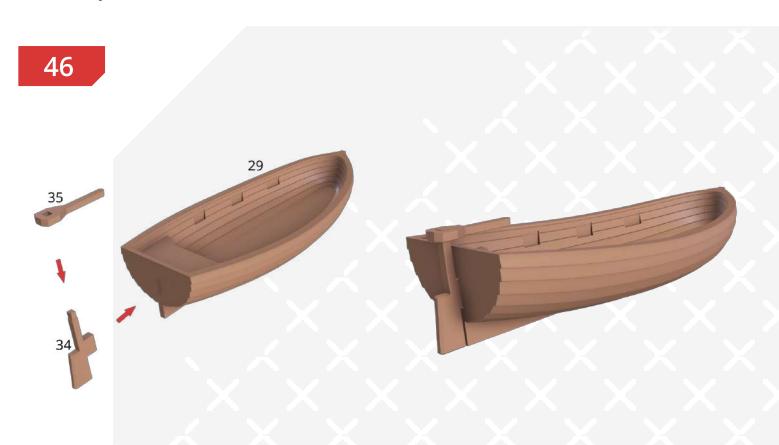

Page 2 FFF/FDM

2



Two versions of the platform design - with and without the lettering.



FFF/FDM



Page 4 FFF/FDM





Page 6 FFF/FDM

6







Page 8 — FFF/FDM







Page 10 FFF/FDM









Page 12 FFF/FDM

12







Page 14 FFF/FDM







Page 16 FFF/FDM









Page 18 — FFF/FDM





Page 20 FFF/FDM

20









Page 22 FFF/FDM









## 24





## 25





Page 24 FFF/FDM





27













Page 26 FFF/FDM

30





31













Page 28 FFF/FDM











**Black** Pearl



Page 30 FFF/FDM

38

















42

















Page 34 FFF/FDM











Page 36 FFF/FDM













Page 38 FFF/FDM





You can either batten down the hatches or leave them open and install the ladders.



Page 40 FFF/FDM



There are two versions of the corbels: a simplified version for FDM printing (parts #126-133) and an original version for SLA printing (parts #118-125).



Black Pearl — Instructions — Gambody









Page 42 FFF/FDM









FFF/FDM ————



The statues of Triton on the stern of the ship are of two sizes: the original size (parts #134-135) and the large size (parts #235-236) recommended for printing by Gambody. The statues of Triton should be printed using a resin 3D printer exclusively.



Page 44 FFF/FDM

61



The figurehead (part #139) and the caryatids (part #103) can be printed both on FDM and SLA 3D printers. You will f