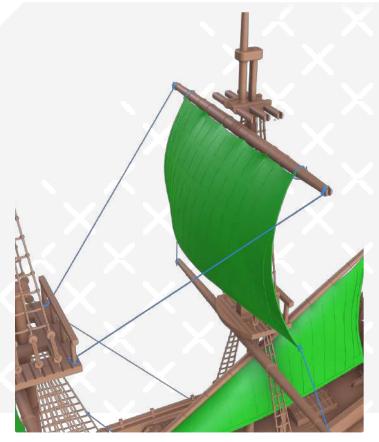

**Black** Pearl

Page 60 FFF/FDM

Page 62 FFF/FDM

We recommend that you print the sails horizontally, increase the bed temperature (100°) and give the shape to the sails while they are flexible. Also you can sew the sails for greater realism.