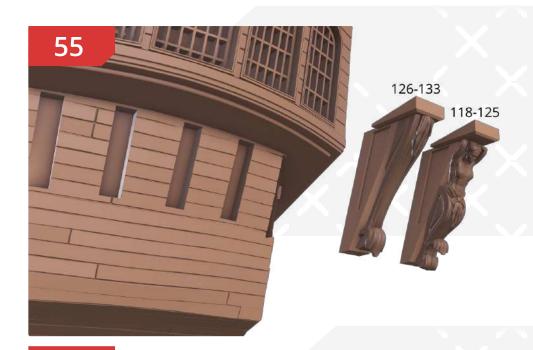

There are two versions of the corbels: a simplified version for FDM printing (parts #126-133) and an original version for SLA printing (parts #118-125).

Black Pearl — Instructions — Gambody

Page 42 FFF/FDM