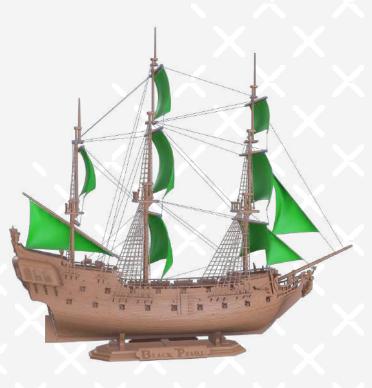

**Black** Pearl

Page 60 FFF/FDM

Page 62 FFF/FDM

We recommend that you print the sails horizontally, increase the bed temperature (100°) and give the shape to the sails while they are flexible. Also you can sew the sails for greater realism.