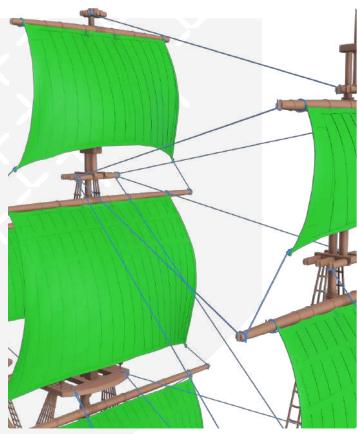

**Black** Pearl

Page 60 FFF/FDM

Page 62 FFF/FDM

We recommend that you print the sails horizontally, increase the bed temperature (100°) and give the shape to the sails while they are flexible. Also you can sew the sails for greater realism.