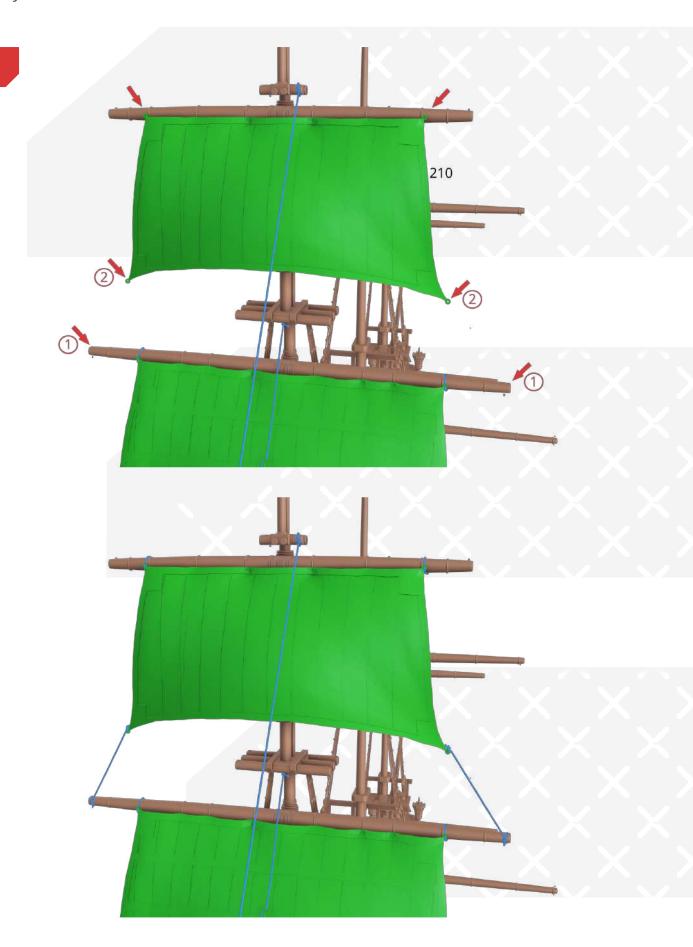

**Black** Pearl

Page 60 FFF/FDM

Page 62 FFF/FDM

We recommend that you print the sails horizontally, increase the bed temperature (100°) and give the shape to the sails while they are flexible. Also you can sew the sails for greater realism.