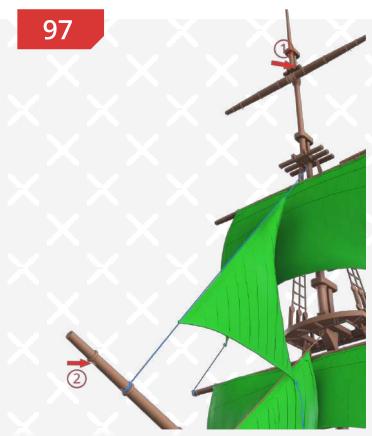

**Black** Pearl

Page 60 FFF/FDM

Page 62 FFF/FDM

We recommend that you print the sails horizontally, increase the bed temperature (100°) and give the shape to the sails while they are flexible. Also you can sew the sails for greater realism.