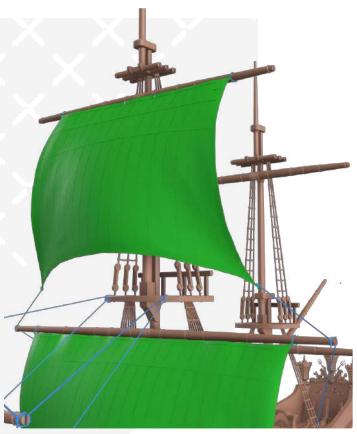

**Black** Pearl

Page 60 FFF/FDM

Page 62 FFF/FDM

We recommend that you print the sails horizontally, increase the bed temperature (100°) and give the shape to the sails while they are flexible. Also you can sew the sails for greater realism.