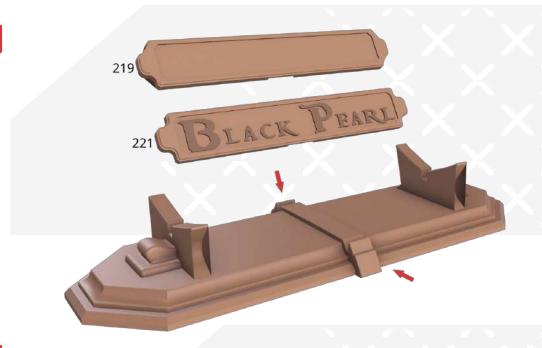

Page 2 FFF/FDM

2

Two versions of the platform design - with and without the lettering.

FFF/FDM

Page 4 FFF/FDM

Page 6 FFF/FDM

6

Page 8 — FFF/FDM