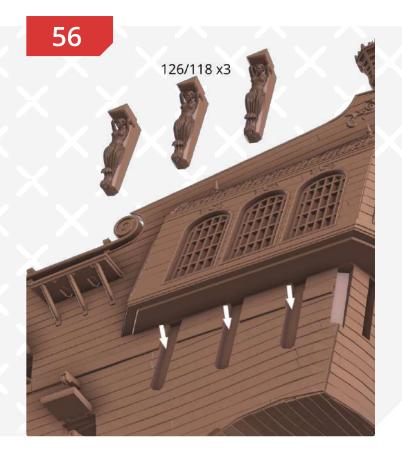

There are two versions of the corbels: a simplified version for FDM printing (parts #126-133) and an original version for SLA printing (parts #118-125).

Black Pearl — Instructions — Gambody

Page 42 FFF/FDM