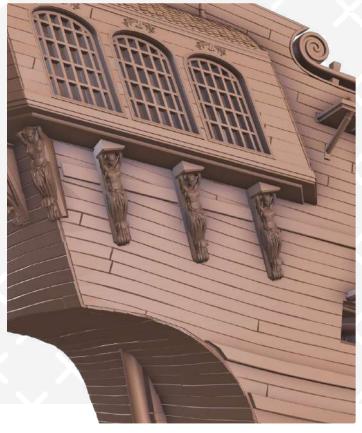

There are two versions of the corbels: a simplified version for FDM printing (parts #126-133) and an original version for SLA printing (parts #118-125).

Black Pearl — Instructions — Gambody

Page 42 FFF/FDM