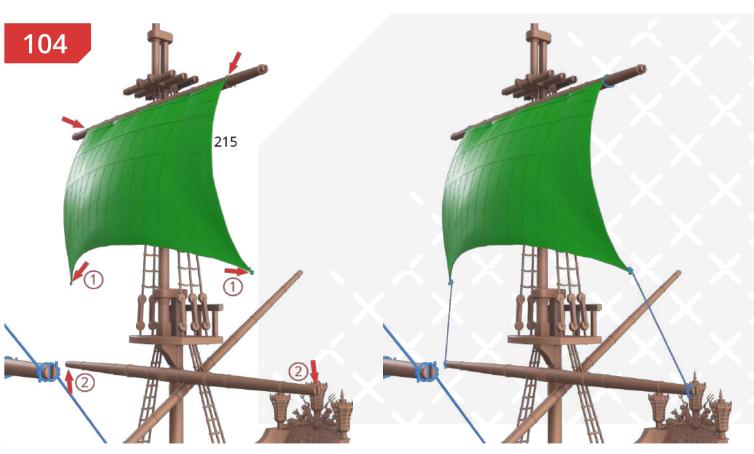

**Black** Pearl

Page 60 FFF/FDM

Page 62 FFF/FDM

We recommend that you print the sails horizontally, increase the bed temperature (100°) and give the shape to the sails while they are flexible. Also you can sew the sails for greater realism.