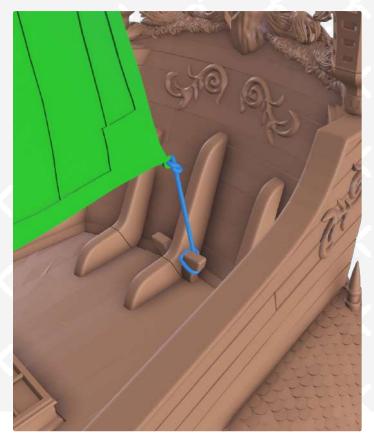

There are two versions of the corbels: a simplified version for FDM printing (parts #126-133) and an original version for SLA printing (parts #118-125).

Black Pearl — Instructions — Gambody

Page 42 FFF/FDM