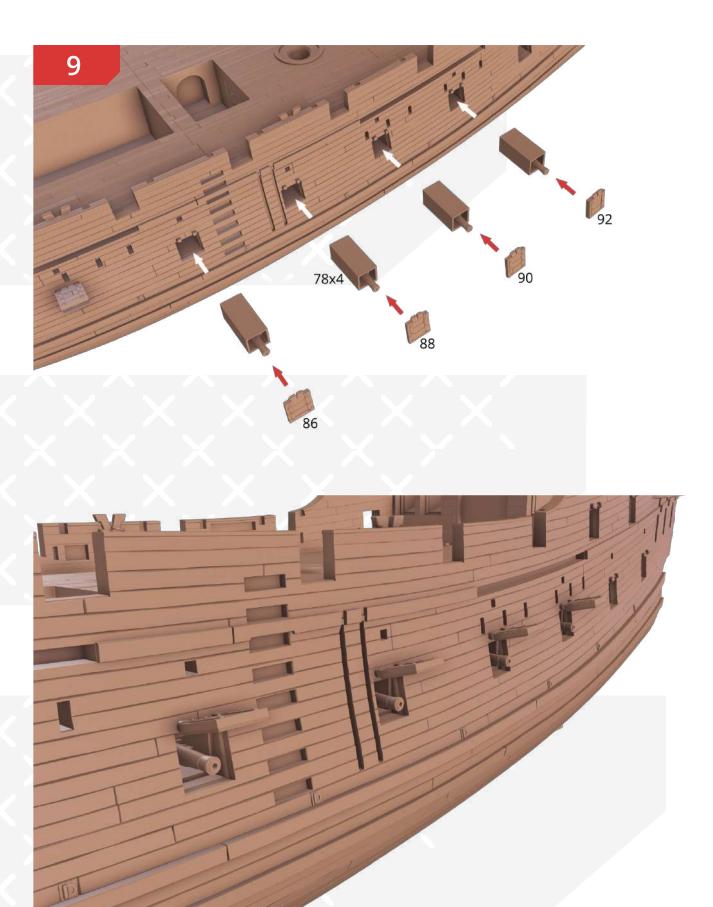

Page 2 FFF/FDM

2



Two versions of the platform design - with and without the lettering.



FFF/FDM



Page 4 FFF/FDM





Page 6 FFF/FDM

6







Page 8 — FFF/FDM







Page 10 FFF/FDM









Page 12 FFF/FDM

12







Page 14 FFF/FDM







Page 16 FFF/FDM









Page 18 — FFF/FDM





Page 20 FFF/FDM

20









Page 22 FFF/FDM









## 24





## 25





Page 24 FFF/FDM





27













Page 26 FFF/FDM

30





31













Page 28 FFF/FDM











**Black** Pearl



Page 30 FFF/FDM

38

















42

















Page 34 FFF/FDM











Page 36 FFF/FDM













Page 38 FFF/FDM





You can either batten down the hatches or leave them open and install the ladders.



Page 40 FFF/FDM



There are two versions of the corbels: a simplified version for FDM printing (parts #126-133) and an original version for SLA printing (parts #118-125).



Black Pearl — Instructions — Gambody









Page 42 FFF/FDM









FFF/FDM —