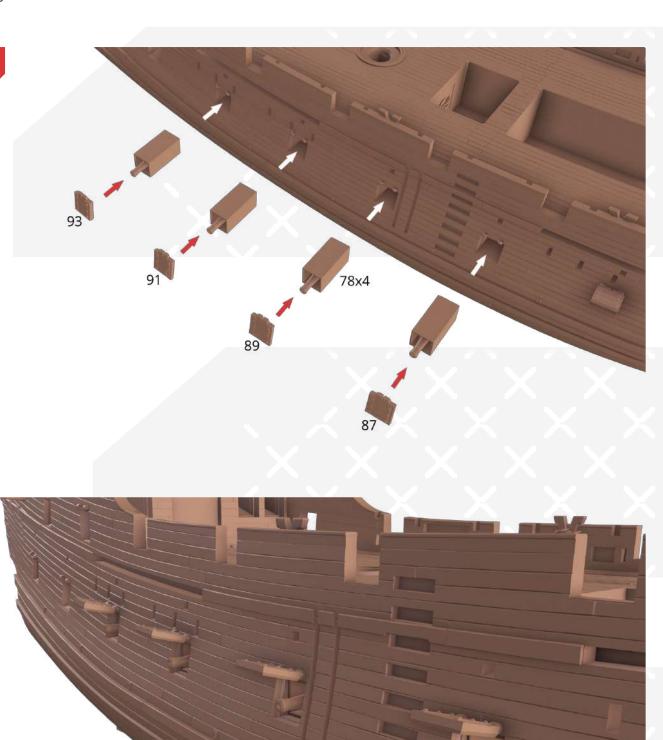

Page 2 FFF/FDM

2



Two versions of the platform design - with and without the lettering.



FFF/FDM



Page 4 FFF/FDM





Page 6 FFF/FDM

6







Page 8 — FFF/FDM







Page 10 FFF/FDM









Page 12 FFF/FDM

12







Page 14 FFF/FDM







Page 16 FFF/FDM









Page 18 — FFF/FDM





Page 20 FFF/FDM

20









Page 22 FFF/FDM









## 24





## 25





Page 24 FFF/FDM





27













Page 26 FFF/FDM

30





31













Page 28 FFF/FDM











**Black** Pearl



Page 30 FFF/FDM

38

















42

















Page 34 FFF/FDM











Page 36 FFF/FDM













Page 38 FFF/FDM





You can either batten down the hatches or leave them open and install the ladders.



Page 40 FFF/FDM



There are two versions of the corbels: a simplified version for FDM printing (parts #126-133) and an original version for SLA printing (parts #118-125).



Black Pearl — Instructions — Gambody









Page 42 FFF/FDM









FFF/FDM ————



The statues of Triton on the stern of the