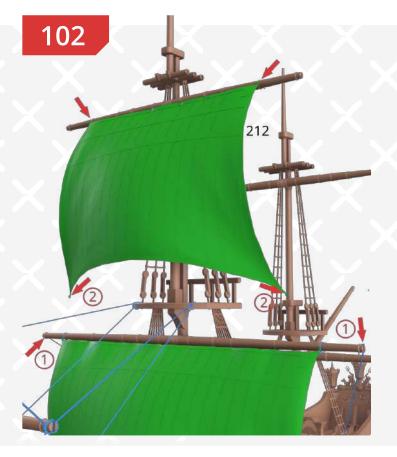

**Black** Pearl

Page 60 FFF/FDM

Page 62 FFF/FDM

We recommend that you print the sails horizontally, increase the bed temperature (100°) and give the shape to the sails while they are flexible. Also you can sew the sails for greater realism.