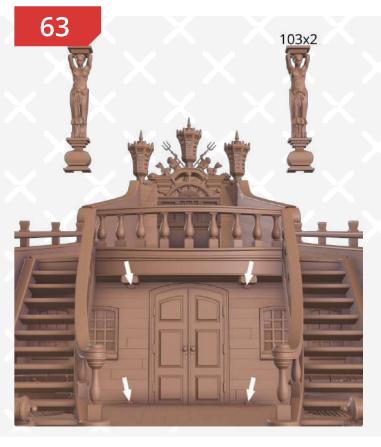

Page 44 FFF/FDM

61

The figurehead (part #139) and the caryatids (part #103) can be printed both on FDM and SLA 3D printers. You will find the recommended printing settings in the "Description" tab.

Black Pearl — Instructions — Gambody