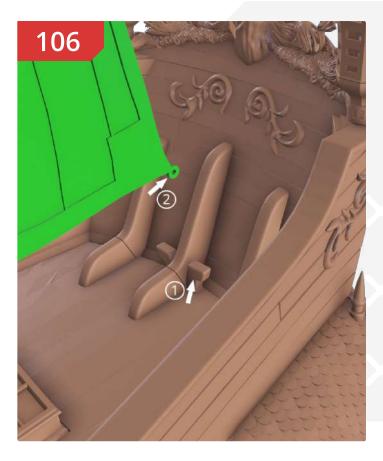

There are two versions of the corbels: a simplified version for FDM printing (parts #126-133) and an original version for SLA printing (parts #118-125).

Black Pearl — Instructions — Gambody

Page 42 FFF/FDM