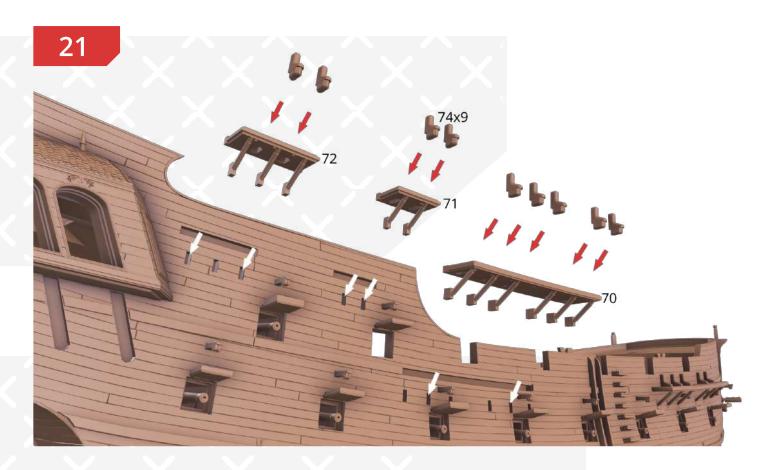

Page 2 FFF/FDM

2



Two versions of the platform design - with and without the lettering.



FFF/FDM



Page 4 FFF/FDM





Page 6 FFF/FDM

6







Page 8 — FFF/FDM







Page 10 FFF/FDM









Page 12 FFF/FDM

12







Page 14 FFF/FDM







Page 16 FFF/FDM









Page 18 — FFF/FDM





Page 20 FFF/FDM

20









Page 22 FFF/FDM









## 24





## 25





Page 24 FFF/FDM





27













Page 26 FFF/FDM

30





31













Page 28 FFF/FDM











**Black** Pearl



Page 30 FFF/FDM

38

















42

















Page 34 FFF/FDM











Page 36 FFF/FDM













Page 38 FFF/FDM





You can either batten down the hatches or leave them open and install the ladders.



Page 40 FFF/FDM



There are two versions of the corbels: a simplified version for FDM printing (parts #126-133) and an original version for SLA printing (parts #118-125).



Black Pearl — Instructions — Gambody









Page 42 FFF/FDM









FFF/FDM ————



The statues of Triton on the stern of the ship are of two sizes: the original size (parts #134-135) and the large size (parts #235-236) recomme