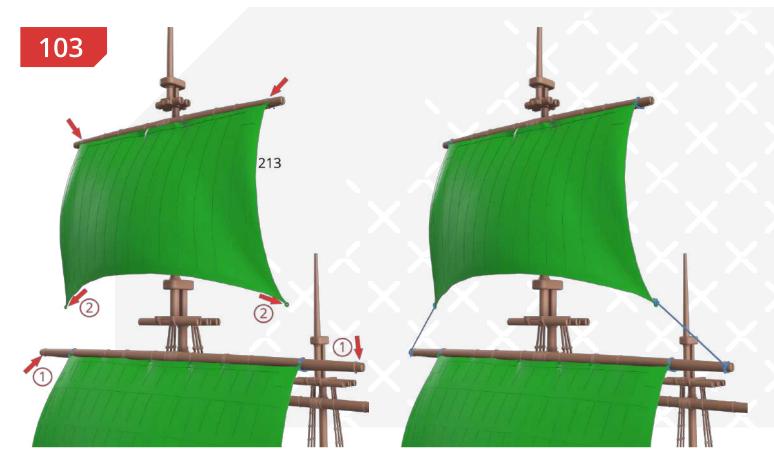

\_213\_sail\_h\_FDM (repaired).stl

\_209\_sail\_d\_FDM (repaired).stl

Page 86 FFF/FDM

Page 88 FFF/FDM

\_207\_sail\_b\_FDM (repaired).stl

\_214\_sail\_i\_FDM (repaired).stl

stl files of all 3D printing models come with full technical support from Gambody team for life. If you have any questions or if you want to have any changes introduced, please, write to us at support@gambody.com.