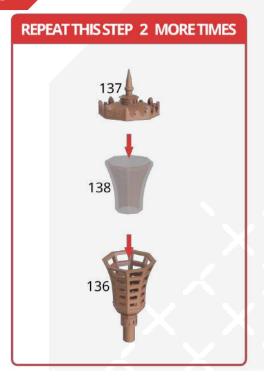

Page 2 FFF/FDM

2



Two versions of the platform design - with and without the lettering.



FFF/FDM



Page 4 FFF/FDM





Page 6 FFF/FDM

6







Page 8 — FFF/FDM







Page 10 FFF/FDM









Page 12 FFF/FDM

12







Page 14 FFF/FDM







Page 16 FFF/FDM









Page 18 — FFF/FDM





Page 20 FFF/FDM

20









Page 22 FFF/FDM









## 24





## 25





Page 24 FFF/FDM





27













Page 26 FFF/FDM

30





31













Page 28 FFF/FDM











**Black** Pearl



Page 30 FFF/FDM

38

















42

















Page 34 FFF/FDM











Page 36 FFF/FDM













Page 38 FFF/FDM





You can either batten down the hatches or leave them open and install the ladders.



Page 40 FFF/FDM



There are two versions of the corbels: a simplified version for FDM printing (parts #126-133) and an original version for SLA printing (parts #118-125).



Black Pearl — Instructions — Gambody









Page 42 FFF/FDM









FFF/FDM ————



The statues of Triton on the stern of the ship are of two sizes: the original size (parts #134-135) and the large size (parts #235-236) recommended for printing by Gambody. The statues of Triton should be printed using a resin 3D printer exclusively.



Page 44 FFF/FDM

61



The figurehead (part #139) and the caryatids (part #103) can b