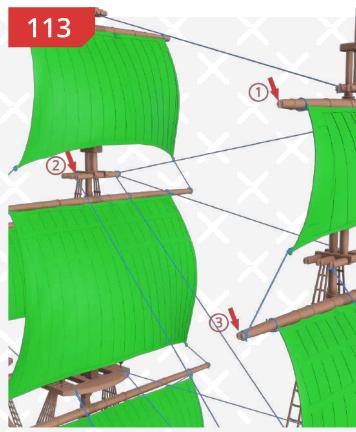

**Black** Pearl

Page 60 FFF/FDM

Page 62 FFF/FDM

We recommend that you print the sails horizontally, increase the bed temperature (100°) and give the shape to the sails while they are flexible. Also you can sew the sails for greater realism.