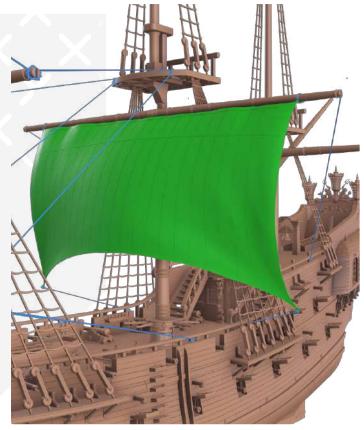

**Black** Pearl

Page 60 FFF/FDM

Page 62 FFF/FDM

We recommend that you print the sails horizontally, increase the bed temperature (100°) and give the shape to the sails while they are flexible. Also you can sew the sails for greater realism.