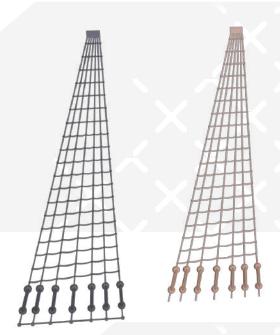

70

Page 52 FFF/FDM

77

FFF/FDM

Page 56 FFF/FDM

The connectors at the foot of the rope ladders serve to ease the printing. Remove the connectors to proceed with the installation. You can knit the rope ladders for greater realism.

FFF/FDM

Gambody — Instructions — Black Pearl

114

115

4 types of shrouds.

Page 82 — FFF/FDM

Page 84 FFF/FDM

Gambody — Instructions — Black Pearl