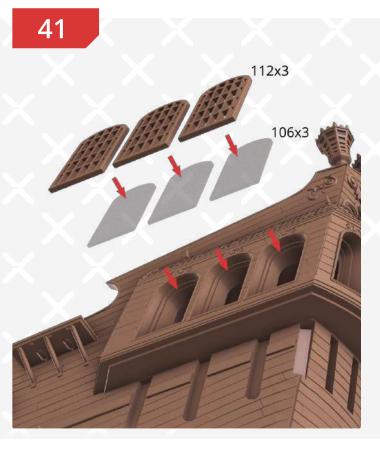

Page 2 FFF/FDM

2



Two versions of the platform design - with and without the lettering.



FFF/FDM



Page 4 FFF/FDM





Page 6 FFF/FDM

6







Page 8 — FFF/FDM







Page 10 FFF/FDM









Page 12 FFF/FDM

12







Page 14 FFF/FDM







Page 16 FFF/FDM









Page 18 — FFF/FDM





Page 20 FFF/FDM

20









Page 22 FFF/FDM









## 24





## 25





Page 24 FFF/FDM





27













Page 26 FFF/FDM

30





31













Page 28 FFF/FDM











**Black** Pearl



Page 30 FFF/FDM

38

















42

















Page 34 FFF/FDM











Page 36 FFF/FDM













Page 38 FFF/FDM





You can either batten down the hatches or leave them open and install the ladders.



Page 40 FFF/FDM



There are two versions of the corbels: a simplified version for FDM printing (parts #126-133) and an original version for SLA printing (parts #118-125).



Black Pearl — Instructions — Gambody









Page 42 FFF/FDM









FFF/FDM ————



The statues of Triton on the stern of the ship are of two sizes: the original size (parts #134-135) and the large size (parts #235-236) recommended for printing by Gambody. The statues of Triton should be printed using a resin 3D printer exclusively.



Page 44 FFF/FDM

61



The figurehead (part #139) and the caryatids (part #103) can be printed bo