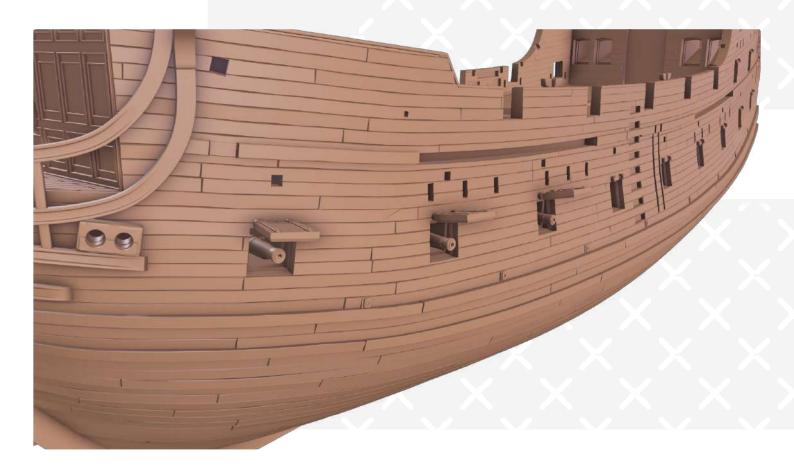

Page 2 FFF/FDM

2



Two versions of the platform design - with and without the lettering.



FFF/FDM



Page 4 FFF/FDM





Page 6 FFF/FDM

6







Page 8 — FFF/FDM







Page 10 FFF/FDM









Page 12 FFF/FDM

12







Page 14 FFF/FDM







Page 16 FFF/FDM









Page 18 — FFF/FDM





Page 20 FFF/FDM

20









Page 22 FFF/FDM









## 24





## 25





Page 24 FFF/FDM





27













Page 26 FFF/FDM

30





31













Page 28 FFF/FDM











**Black** Pearl



Page 30 FFF/FDM

38

















42

















Page 34 FFF/FDM











Page 36 FFF/FDM













Page 38 FFF/FDM





You can either batten down the hatches or leave them open and install the ladders.



Page 40 FFF/FDM



There are two versions of the corbels: a simplified version for FDM printing (parts #126-133) and an original version for SLA printing (parts #118-125).



Black Pearl — Instructions — Gambody









Page 42 FFF/FDM









FFF/FDM