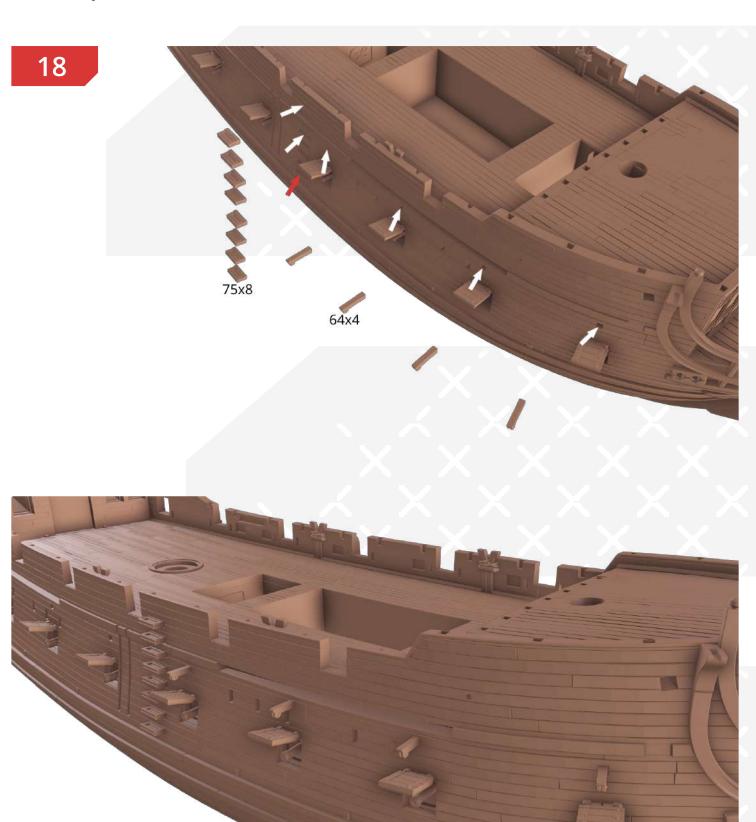

Page 2 FFF/FDM

2



Two versions of the platform design - with and without the lettering.



FFF/FDM



Page 4 FFF/FDM





Page 6 FFF/FDM

6







Page 8 — FFF/FDM







Page 10 FFF/FDM









Page 12 FFF/FDM

12







Page 14 FFF/FDM







Page 16 FFF/FDM









Page 18 — FFF/FDM





Page 20 FFF/FDM

20









Page 22 FFF/FDM









## 24





## 25





Page 24 FFF/FDM





27













Page 26 FFF/FDM

30





31













Page 28 FFF/FDM











**Black** Pearl



Page 30 FFF/FDM

38

















42

















Page 34 FFF/FDM











Page 36 FFF/FDM













Page 38 FFF/FDM





You can either batten down the hatches or leave them open and install the ladders.



Page 40 FFF/FDM



There are two versions of the corbels: a simplified version for FDM printing (parts #126-133) and an original version for SLA printing (parts #118-125).



Black Pearl — Instructions — Gambody









Page 42 FFF/FDM









FFF/FDM ————



The statues of Triton on the stern of the ship are of two sizes: the original size (parts #134-135) and the large