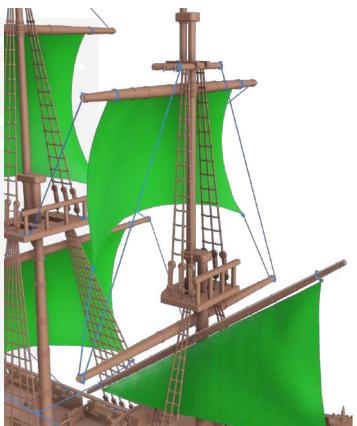

FFF/FDM

Gambody — Instructions — Black Pearl

114

115

4 types of shrouds.

Page 82 — FFF/FDM

Page 84 FFF/FDM

Gambody — Instructions — Black Pearl