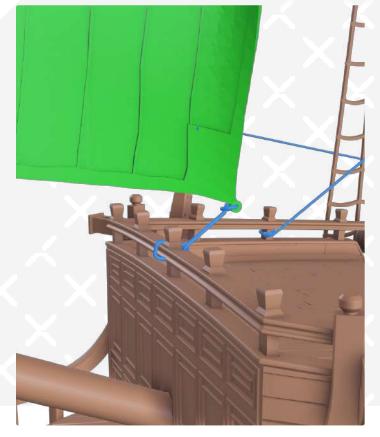

**Black** Pearl

Page 60 FFF/FDM

Page 62 FFF/FDM

We recommend that you print the sails horizontally, increase the bed temperature (100°) and give the shape to the sails while they are flexible. Also you can sew the sails for greater realism.