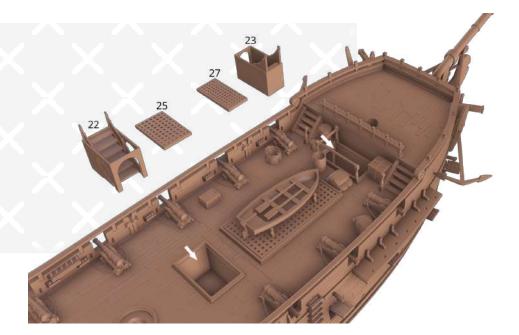

70

Page 52 FFF/FDM

77

FFF/FDM

Page 56 FFF/FDM

The connectors at the foot of the rope ladders serve to ease the printing. Remove the connectors to proceed with the installation. You can knit the rope ladders for greater realism.