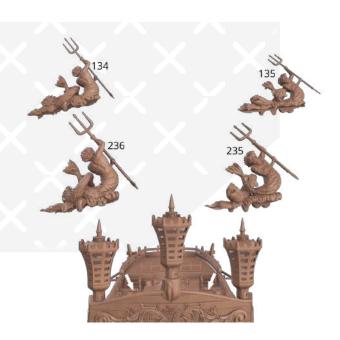

FFF/FDM ————

The statues of Triton on the stern of the ship are of two sizes: the original size (parts #134-135) and the large size (parts #235-236) recommended for printing by Gambody. The statues of Triton should be printed using a resin 3D printer exclusively.