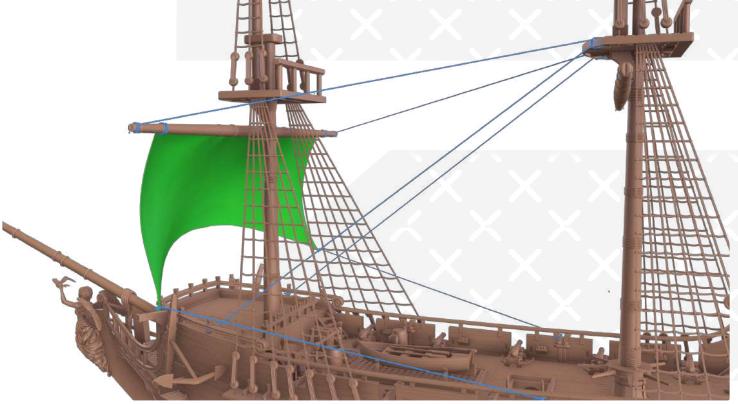

**Black** Pearl

Page 60 FFF/FDM

Page 62 FFF/FDM

We recommend that you print the sails horizontally, increase the bed temperature (100°) and give the shape to the sails while they are flexible. Also you can sew the sails for greater realism.