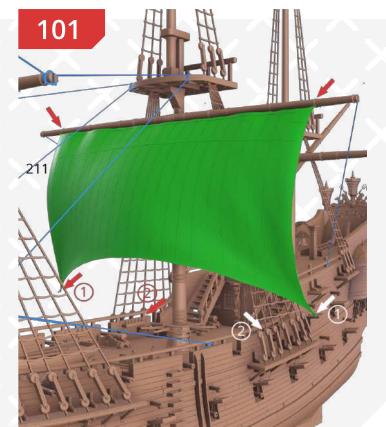

**Black** Pearl

Page 60 FFF/FDM

Page 62 FFF/FDM

We recommend that you print the sails horizontally, increase the bed temperature (100°) and give the shape to the sails while they are flexible. Also you can sew the sails for greater realism.