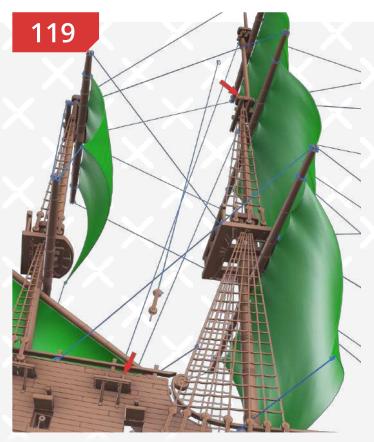

**Black** Pearl

Page 60 FFF/FDM

Page 62 FFF/FDM

We recommend that you print the sails horizontally, increase the bed temperature (100°) and give the shape to the sails while they are flexible. Also you can sew the sails for greater realism.

The ropes are not included in the files and have to be knit.

Page 64 FFF/FDM

Black Pearl — Instructions — Gambody

Page 66 FFF/FDM

Page 70

FFF/FDM

98

Black Pearl — Instructions — Gambody