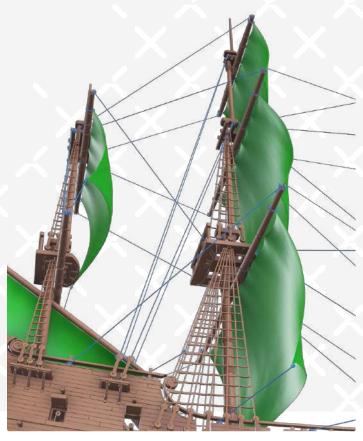

**Black** Pearl

Page 60 FFF/FDM

Page 62 FFF/FDM

We recommend that you print the sails horizontally, increase the bed temperature (100°) and give the shape to the sails while they are flexible. Also you can sew the sails for greater realism.

The ropes are not included in the files and have to be knit.

Page 64 FFF/FDM

Black Pearl — Instructions — Gambody

Page 66 FFF/FDM

Page 70

FFF/FDM

98

Black Pearl — Instructions — Gambody