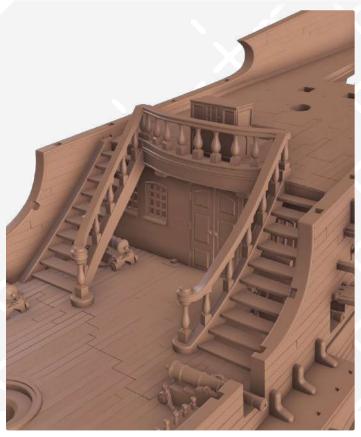

Page 30 FFF/FDM

38

42

Page 34 FFF/FDM

Page 36 FFF/FDM

Page 38 FFF/FDM

You can either batten down the hatches or leave them open and install the ladders.

Page 40 FFF/FDM