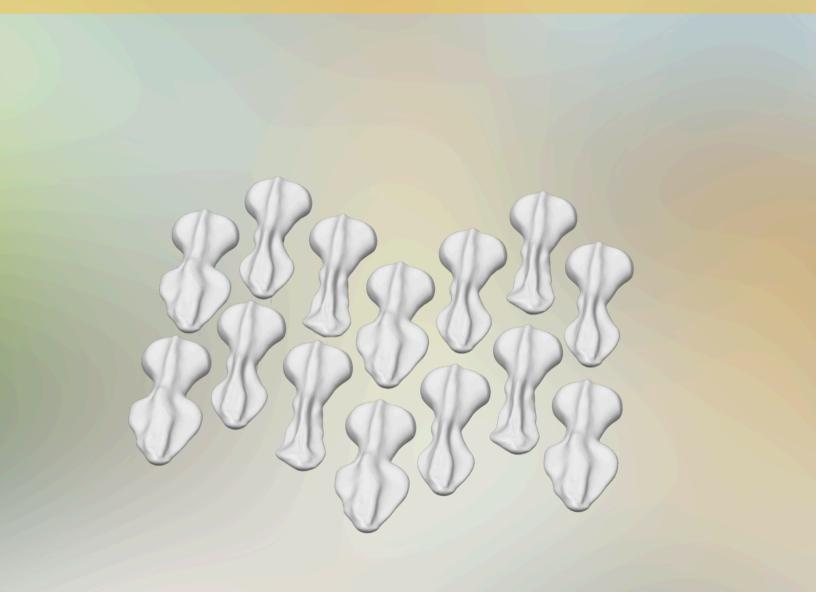

## **Materials**

#### Filaments I Used

Pink White Brown

Gree

Need Help? Ask questions on discord

### **Flowers**

• Use Stock Settings

### **Did You Know?**

You can skip these steps by using the Easy Print 3mf File

Jump to Assembly Instructions



### **Pot and Carousel**

• Use Stock Settings



## Dirt

• Use Stock Settings



#### **Branches**

• 3 wall loops (For added Strength)



#### Leaves

• Use stock settings



## White Petals

• Use Stock Settings



### Assemble the pot

5

Place carousel in pot





Place dirt in pot (on top of carousel)





## Add branches to the pot

57

3

Push stems through holes in dirt *and* pot

### Add notes to flowers (x14)



## Add flowers to the Branches (x14)



### Add leaves to the branches

Use a heat gun or hair dryer to bend leaves into desired shape

8

Glue leaves into the slots on the branches.