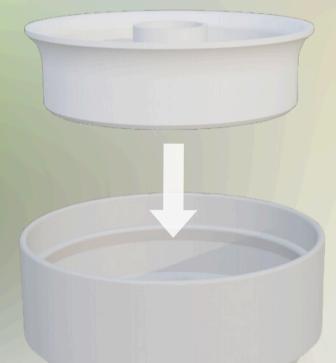

### Assemble the pot

5

Place carousel in pot

Place dirt in pot (on top of carousel)