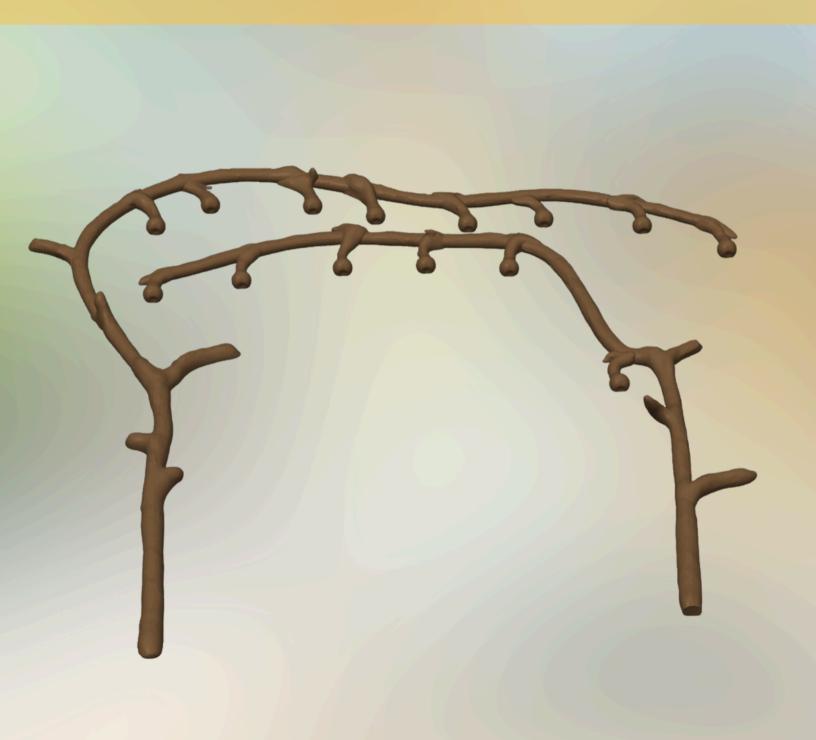

#### **Branches**

• 3 wall loops (For added Strength)

## Add branches to the pot

57

3

Push stems through holes in dirt *and* pot