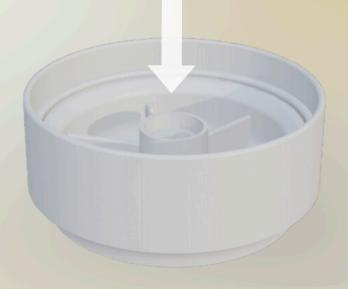

### Assemble the pot

5

Place carousel in pot

Place dirt in pot (on top of carousel)

## Add branches to the pot

57

3

Push stems through holes in dirt *and* pot