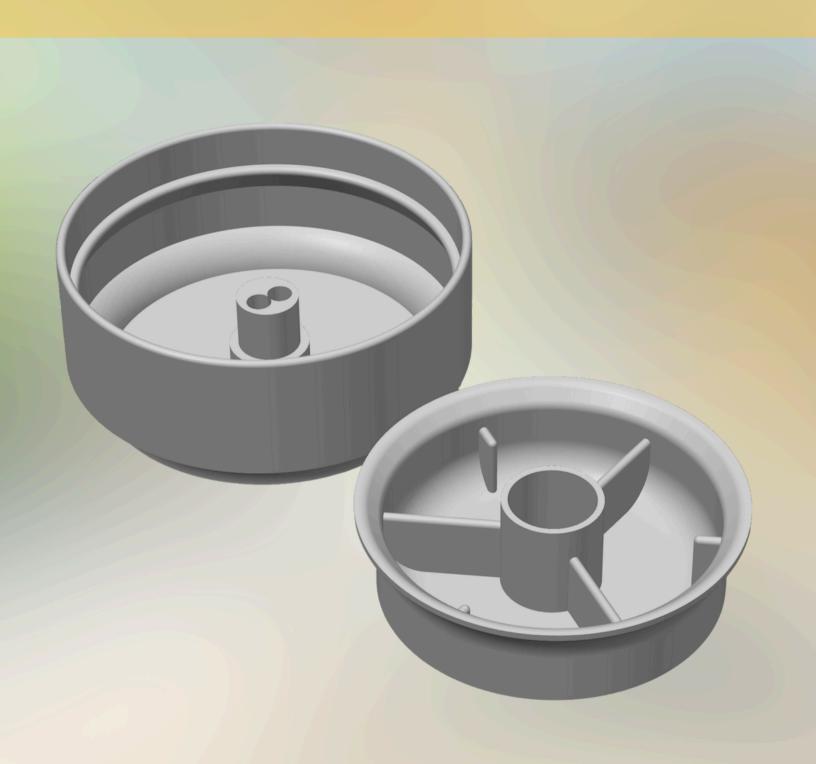

### **Pot and Carousel**

• Use Stock Settings

### Assemble the pot

5

Place carousel in pot

Place dirt in pot (on top of carousel)