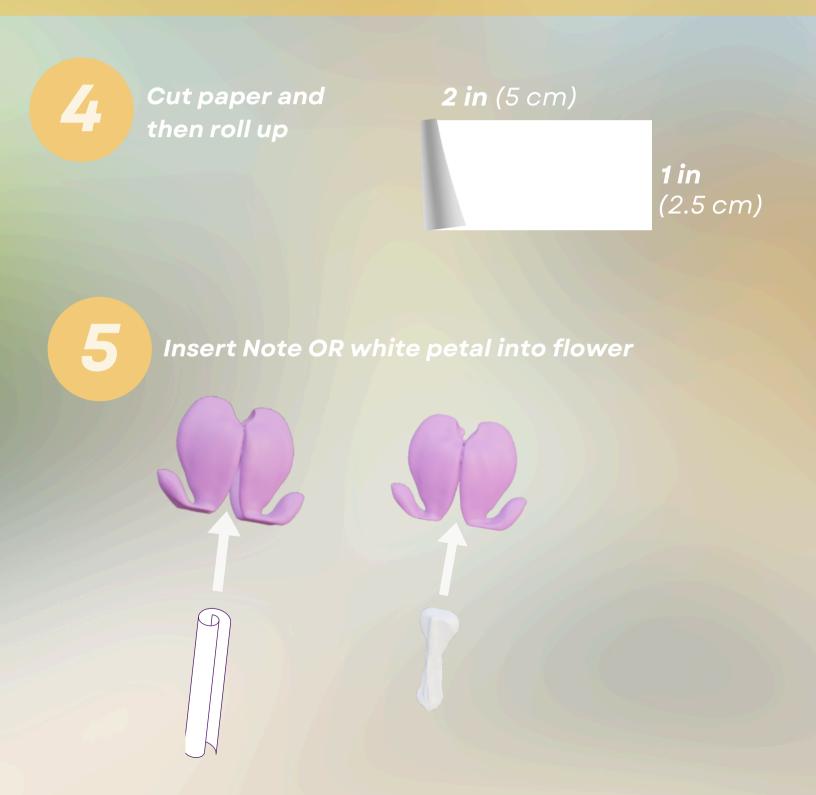

## **Materials**

#### Filaments I Used

Pink White Brown

Gree

Need Help? Ask questions on discord

### **Flowers**

• Use Stock Settings

### **Did You Know?**

You can skip these steps by using the Easy Print 3mf File

Jump to Assembly Instructions



### **Pot and Carousel**

• Use Stock Settings



## Dirt

• Use Stock Settings



#### **Branches**

• 3 wall loops (For added Strength)



#### Leaves

• Use stock settings



## White Petals

• Use Stock Settings



### Assemble the pot

5

Place carousel in pot





Place dirt in pot (on top of carousel)





## Add branches to the pot

57

3

Push stems through holes in dirt *and* pot

### Add notes to flowers (x14)



## Add flowers to the Branches (x14)



### Add leaves to the branches

Use a heat gun or hair dryer to bend leaves into desired shape

8

Glue leaves into the slots on the branches.