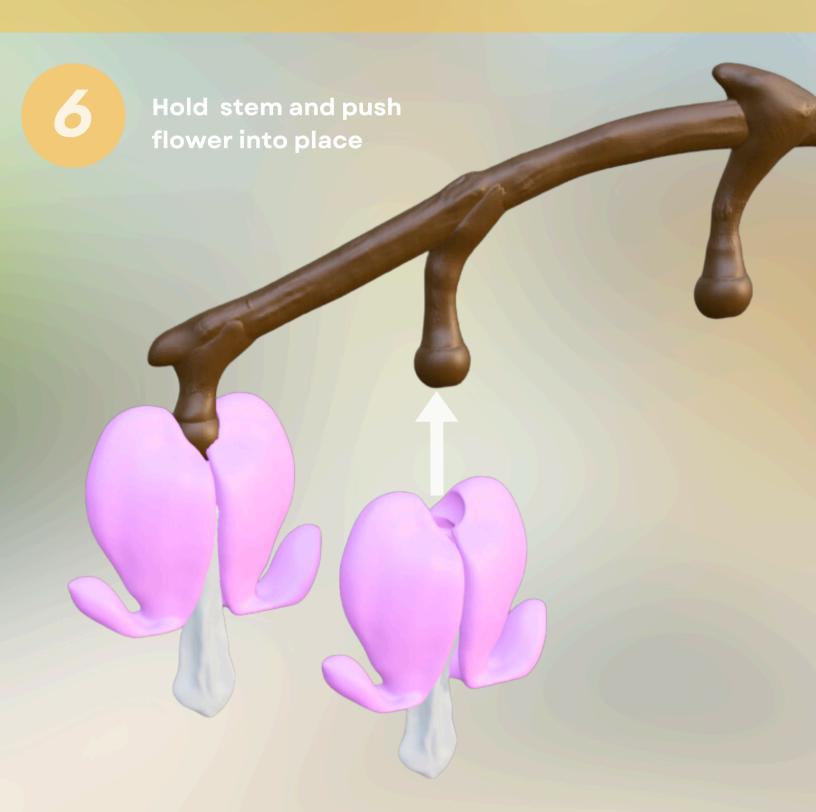

## **Materials**

#### Filaments I Used

Pink White Brown

Gree

Need Help? Ask questions on discord

### **Flowers**

• Use Stock Settings

### **Did You Know?**

You can skip these steps by using the Easy Print 3mf File

Jump to Assembly Instructions



### **Pot and Carousel**

• Use Stock Settings



## Dirt

• Use Stock Settings



#### **Branches**

• 3 wall loops (For added Strength)



#### Leaves

• Use stock settings



## White Petals

• Use Stock Settings



### Assemble the pot

5

Place carousel in pot





Place dirt in pot (on top of carousel)





## Add branches to the pot

57

3

Push stems through holes in dirt *and* pot

### Add notes to flowers (x14)



## Add flowers to the Branches (x14)



### Add leaves to the branches

Use a heat gun or hair dryer to bend leaves into desired shape

8

Glue leaves into the slots on the branches.