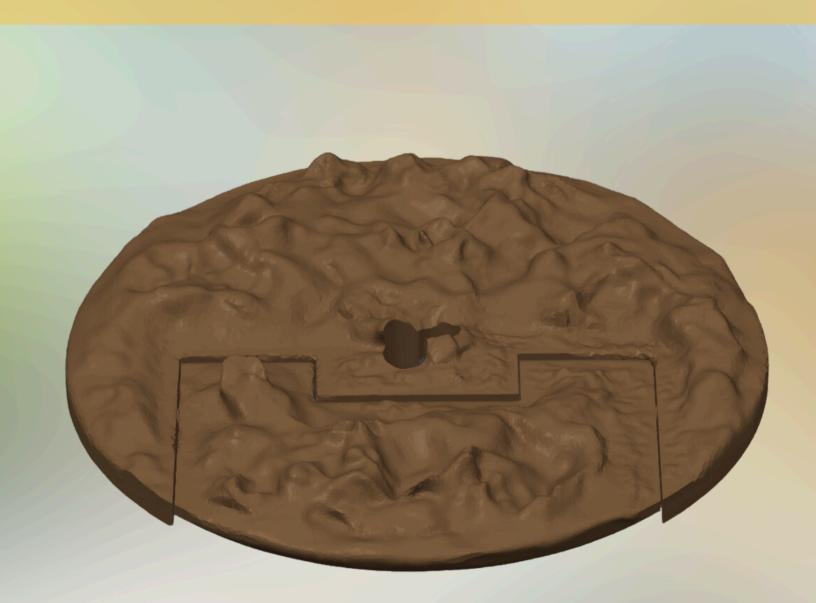

## Dirt

• Use Stock Settings

### Assemble the pot

5

Place carousel in pot

Place dirt in pot (on top of carousel)