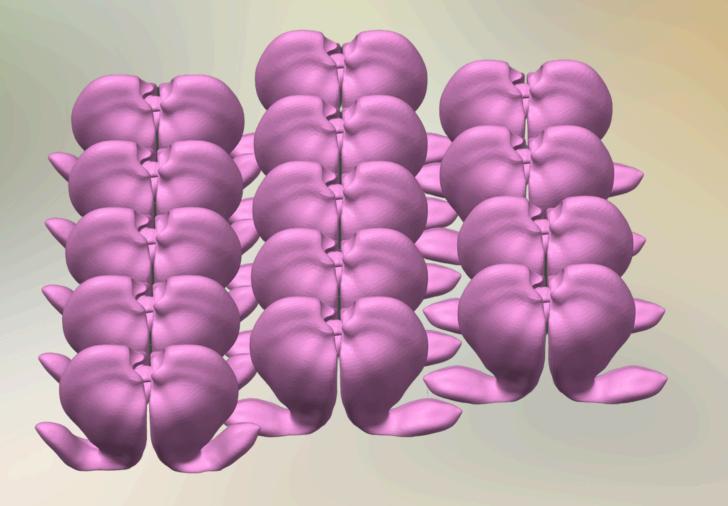

## **Materials**

#### Filaments I Used

Pink White Brown

Gree

Need Help? Ask questions on discord

### **Flowers**

• Use Stock Settings

### **Did You Know?**

You can skip these steps by using the Easy Print 3mf File

Jump to Assembly Instructions



### **Pot and Carousel**

• Use Stock Settings



## Dirt

• Use Stock Settings



#### **Branches**

• 3 wall loops (For added Strength)



#### Leaves

• Use stock settings



## White Petals

• Use Stock Settings



### Assemble the pot

5

Place carousel in pot





Place dirt in pot (on top of carousel)





## Add branches to the pot

57

3

Push stems through holes in dirt *and* pot

### Add notes to flowers (x14)



## Add flowers to the Branches (x14)



### Add leaves to the branches

Use a heat gun or hair dryer to bend leaves into desired shape

8

Glue leaves into the slots on the branches.