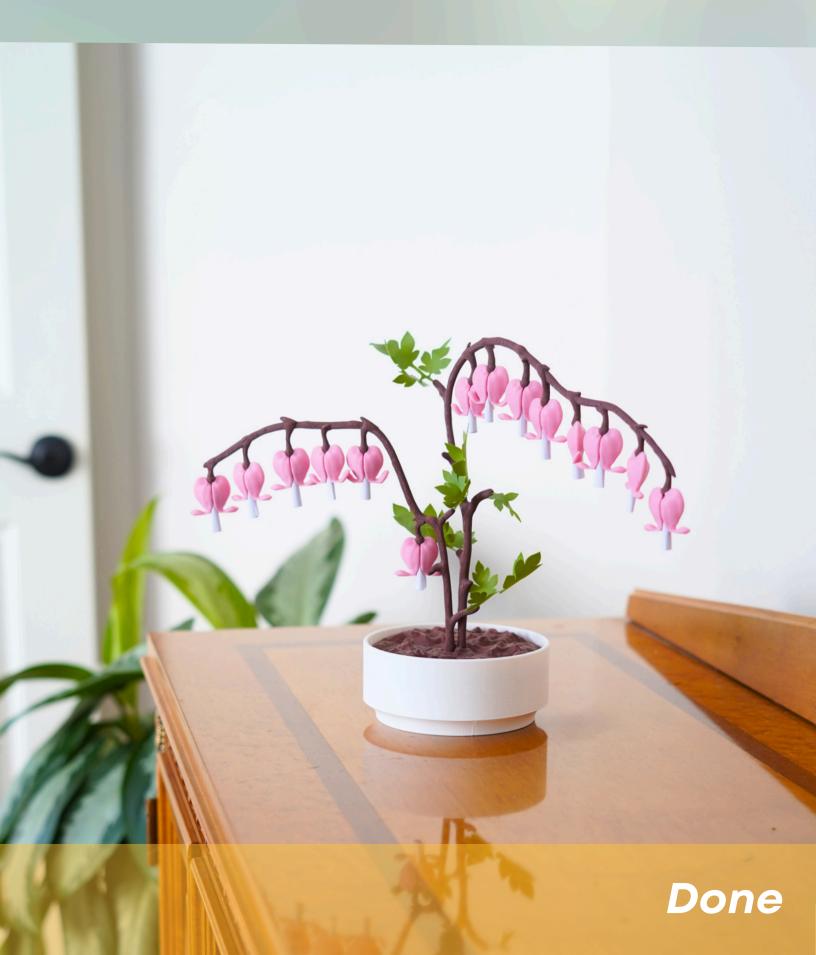

d Help? Ask questions on discord

### **Flowers**

• Use Stock Settings

### **Did You Know?**

You can skip these steps by using the Easy Print 3mf File

Jump to Assembly Instructions



### **Pot and Carousel**

• Use Stock Settings



## Dirt

• Use Stock Settings



#### **Branches**

• 3 wall loops (For added Strength)



#### Leaves

• Use stock settings



## White Petals

• Use Stock Settings



### Assemble the pot

5

Place carousel in pot





Place dirt in pot (on top of carousel)





## Add branches to the pot

57

3

Push stems through holes in dirt *and* pot

### Add notes to flowers (x14)



## Add flowers to the Branches (x14)



### Add leaves to the branches

Use a heat gun or hair dryer to bend leaves into desired shape

8

Glue leaves into the slots on the branches.